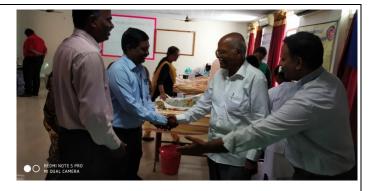

Our Principal Dr. G. Elango welcomes our Chief Guest Dr. K. Krishnamoorthy, M. D.,

Our Administrative Officer G. Balakrishnan welcomes our Chief Guest.

Chief Guest visited every donor and encouraged them to do in future. He explained the importance of donating the blood which saves many lives.

Delivering tiny welcome address.

Our Principal addresses the gathering.

Honouring the Chief Guest with shawl.

Chief Guest addresses the special address.

Our Vice Principal Dr. K. Raghu visited our donors and advised them to do this kind of help for others.