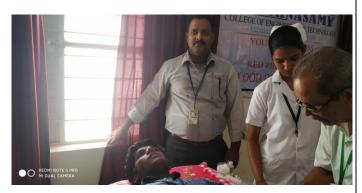

Our Principal Dr. G. Elango welcomes our Chief Guest Dr. K. Krishnamoorthy, M. D.,

Our Administrative Officer G. Balakrishnan welcomes our Chief Guest.

Chief Guest visited every donor and encouraged them to do in future. He explained the importance of donating the blood which saves many lives.

Delivering tiny welcome address.

Our Principal addresses the gathering.

Honouring the Chief Guest with shawl.

Chief Guest addresses the special address.

Our Vice Principal Dr. K. Raghu visited our donors and advised them to do this kind of help for others.