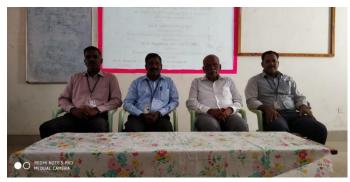

#### Dr. K. Rajendran, M.S., FICS., FAIS.,

Chairman, Krishnasamy College of Engineering & Technology, Presides.

Mr. E. Ramesh NSS-PO Mrs. P. M. Kamatchi YRC -PO Dr. G. Elango Principal

Quick Chatting with our Chief Guest **Dr. K. Krishnamoorthy, M. D.,** Managing Director, Krishna Hospital, Cuddalore.

Our Principal Dr. G. Elango welcomes our Chief Guest Dr. K. Krishnamoorthy, M. D.,

Our Administrative Officer G. Balakrishnan welcomes our Chief Guest.

Chief Guest visited every donor and encouraged them to do in future. He explained the importance of donating the blood which saves many lives.