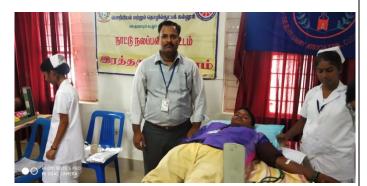

Our Principal Dr. G. Elango welcomes our Chief Guest Dr. K. Krishnamoorthy, M. D.,

Our Administrative Officer G. Balakrishnan welcomes our Chief Guest.

Chief Guest visited every donor and encouraged them to do in future. He explained the importance of donating the blood which saves many lives.

Delivering tiny welcome address.

Our Principal addresses the gathering.

Honouring the Chief Guest with shawl.

Chief Guest addresses the special address.

Our Vice Principal Dr. K. Raghu visited our donors and advised them to do this kind of help for others.