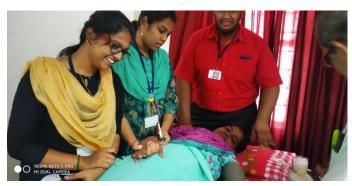

KCET NSS 2019-20

We had many amazing girl donors. We feel proud.

Our faculty members as well as our students have taken part in this programme. More than 69 units have been donated on the day of camp. This was an outstanding experience which we have ever had.