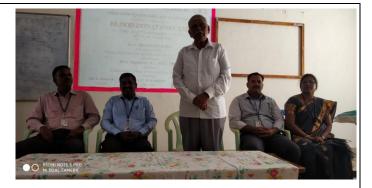

#### Dr. K. Rajendran, M.S., FICS., FAIS.,

Chairman, Krishnasamy College of Engineering & Technology, Presides.

Mr. E. Ramesh NSS-PO Mrs. P. M. Kamatchi YRC -PO Dr. G. Elango Principal

Quick Chatting with our Chief Guest **Dr. K. Krishnamoorthy, M. D.,** Managing Director, Krishna Hospital, Cuddalore.

Our Principal Dr. G. Elango welcomes our Chief Guest Dr. K. Krishnamoorthy, M. D.,

Our Administrative Officer G. Balakrishnan welcomes our Chief Guest.

Chief Guest visited every donor and encouraged them to do in future. He explained the importance of donating the blood which saves many lives.

Delivering tiny welcome address.

Our Principal addresses the gathering.

Honouring the Chief Guest with shawl.

Chief Guest addresses the special address.

Our Vice Principal Dr. K. Raghu visited our donors and advised them to do this kind of help for others.