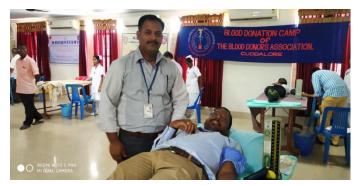

KCET NSS 2019-20

This Programme was purely organised by National Service Scheme of Krishnasamy College of Engineering & Technalogy, Cuddalore.

We impart our sincere thanks to our everlasting donors of our Krishnasamy College of Engineering & Techology

KCET NSS 2019-20

We had many amazing girl donors. We feel proud.

Our faculty members as well as our students have taken part in this programme. More than 69 units have been donated on the day of camp. This was an outstanding experience which we have ever had.