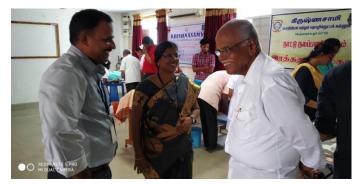

#### Dr. K. Rajendran, M.S., FICS., FAIS.,

Chairman, Krishnasamy College of Engineering & Technology, Presides.

Mr. E. Ramesh NSS-PO Mrs. P. M. Kamatchi YRC -PO Dr. G. Elango Principal

Quick Chatting with our Chief Guest **Dr. K. Krishnamoorthy, M. D.,** Managing Director, Krishna Hospital, Cuddalore.

Our Principal Dr. G. Elango welcomes our Chief Guest Dr. K. Krishnamoorthy, M. D.,

Our Administrative Officer G. Balakrishnan welcomes our Chief Guest.

Chief Guest visited every donor and encouraged them to do in future. He explained the importance of donating the blood which saves many lives.