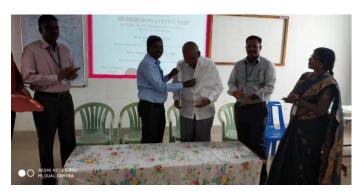

Delivering tiny welcome address.

Our Principal addresses the gathering.

Honouring the Chief Guest with shawl.

Chief Guest addresses the special address.

Our Vice Principal Dr. K. Raghu visited our donors and advised them to do this kind of help for others.