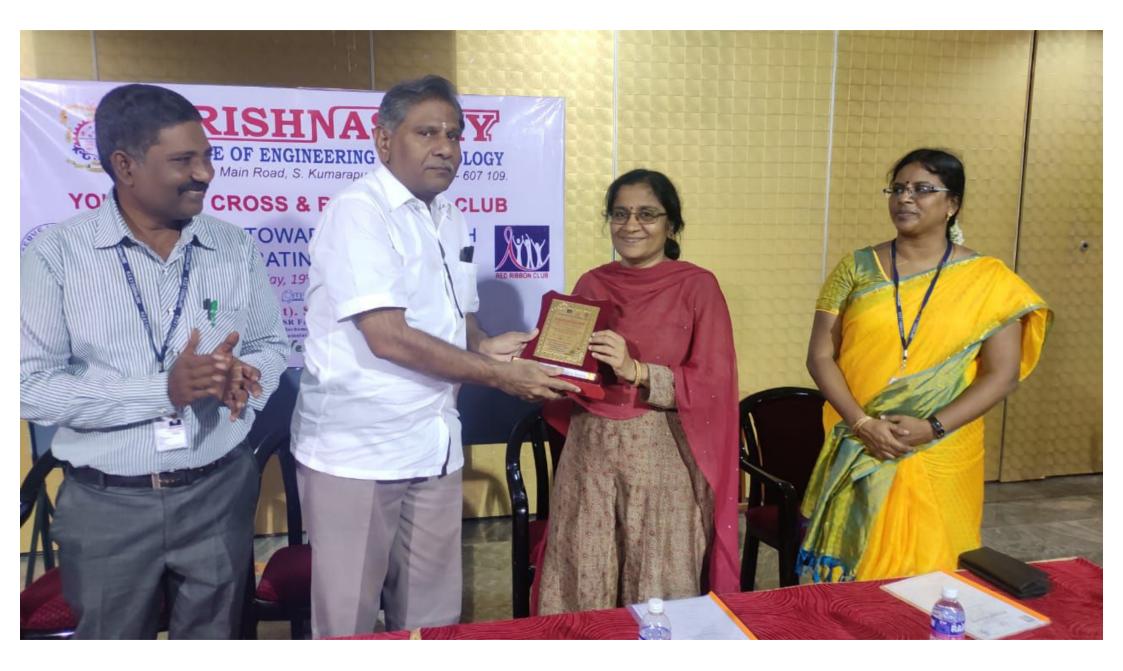

### Dr.(Tmt). S. Nagini,

UGC-BSR Faculty Fellow, Department of Biochemistry and Biotechnology, Annamalai University

has consented to deliver the Special address.

Dr. K. Rajendran, M.S., FICS., FAIS.,

Chairman, Krishnasamy College of Engineering & Technology, Presides.

#### Thiru. N. Vijaykumar, B.A., B.L.,

Trustee / Secretary, Sri Krishnasamy Reddiar Educational Trust, Cuddalore. Felicitates.

**Er. P.M. Kamatchi** YRC/RRC Programme Officer **Dr. G.Elango** Principal