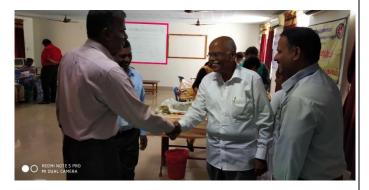

#### Dr. K. Rajendran, M.S., FICS., FAIS.,

Chairman, Krishnasamy College of Engineering & Technology, Presides.

Mr. E. Ramesh NSS-PO Mrs. P. M. Kamatchi YRC -PO Dr. G. Elango Principal

Quick Chatting with our Chief Guest **Dr. K. Krishnamoorthy, M. D.,** Managing Director, Krishna Hospital, Cuddalore.

Our Principal Dr. G. Elango welcomes our Chief Guest Dr. K. Krishnamoorthy, M. D.,

Our Administrative Officer G. Balakrishnan welcomes our Chief Guest.

Chief Guest visited every donor and encouraged them to do in future. He explained the importance of donating the blood which saves many lives.