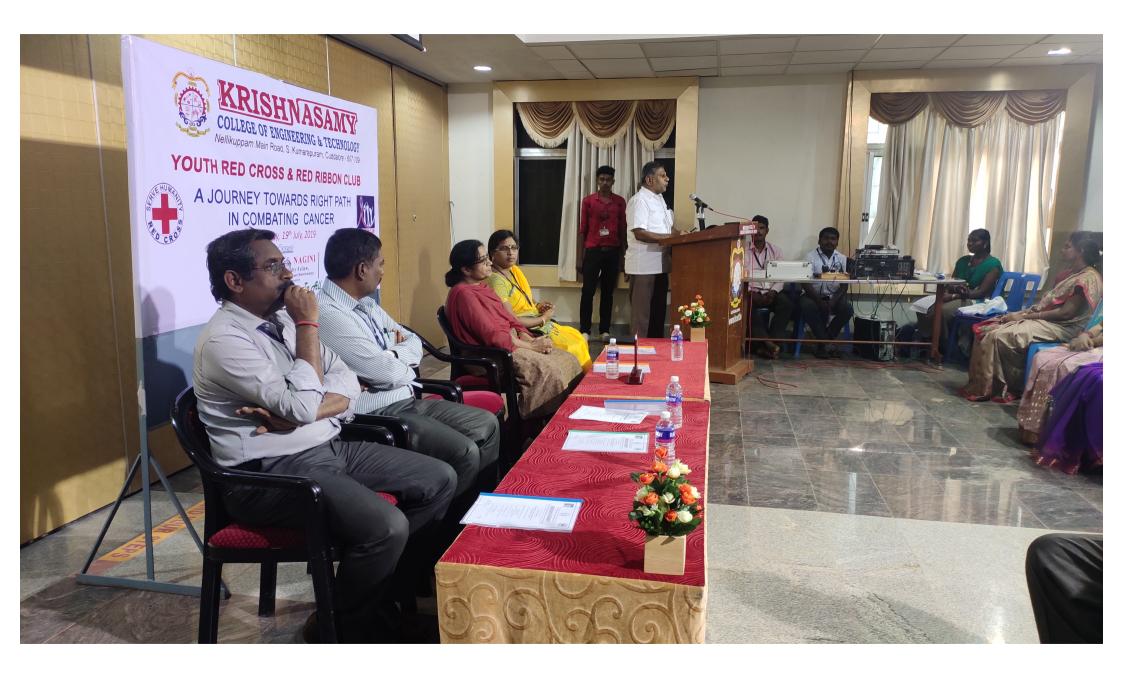

### "A JOURNEY TOWARDS RIGHT PATH IN COMBATING CANCER"

on Friday, the **19**<sup>th</sup> July 2019 at **10:00** a.m.

Venue: Sivaramakrishnan Memorial Auditorium.

### Dr.(Tmt). S. Nagini,

UGC-BSR Faculty Fellow, Department of Biochemistry and Biotechnology, Annamalai University

has consented to deliver the Special address.

Dr. K. Rajendran, M.S., FICS., FAIS.,

Chairman, Krishnasamy College of Engineering & Technology, Presides.

#### Thiru. N. Vijaykumar, B.A., B.L.,

Trustee / Secretary, Sri Krishnasamy Reddiar Educational Trust, Cuddalore. Felicitates.

**Er. P.M. Kamatchi** YRC/RRC Programme Officer **Dr. G.Elango** Principal