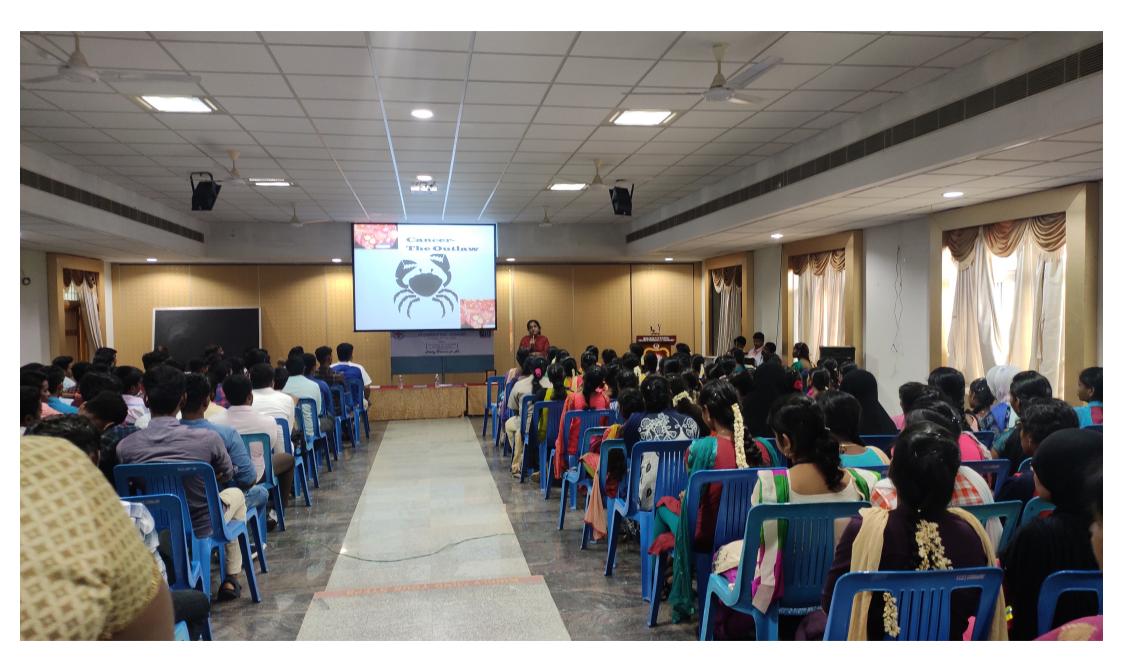

### "A JOURNEY TOWARDS RIGHT PATH IN COMBATING CANCER"

on Friday, the **19**<sup>th</sup> July 2019 at **10:00** a.m.

Venue: Sivaramakrishnan Memorial Auditorium.

### Dr.(Tmt). S. Nagini,

UGC-BSR Faculty Fellow, Department of Biochemistry and Biotechnology, Annamalai University

has consented to deliver the Special address.

Dr. K. Rajendran, M.S., FICS., FAIS.,

Chairman, Krishnasamy College of Engineering & Technology, Presides.