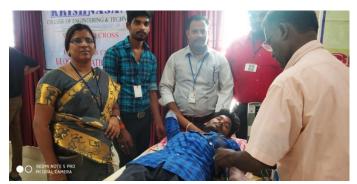

Our Principal Dr. G. Elango welcomes our Chief Guest Dr. K. Krishnamoorthy, M. D.,

Our Administrative Officer G. Balakrishnan welcomes our Chief Guest.

Chief Guest visited every donor and encouraged them to do in future. He explained the importance of donating the blood which saves many lives.

Delivering tiny welcome address.

Our Principal addresses the gathering.

Honouring the Chief Guest with shawl.

Chief Guest addresses the special address.

Our Vice Principal Dr. K. Raghu visited our donors and advised them to do this kind of help for others.