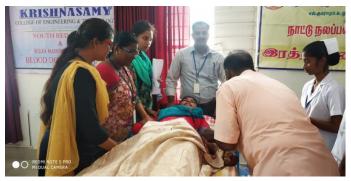

Our Principal Dr. G. Elango welcomes our Chief Guest Dr. K. Krishnamoorthy, M. D.,

Our Administrative Officer G. Balakrishnan welcomes our Chief Guest.

Chief Guest visited every donor and encouraged them to do in future. He explained the importance of donating the blood which saves many lives.

Delivering tiny welcome address.

Our Principal addresses the gathering.

Honouring the Chief Guest with shawl.

Chief Guest addresses the special address.

Our Vice Principal Dr. K. Raghu visited our donors and advised them to do this kind of help for others.