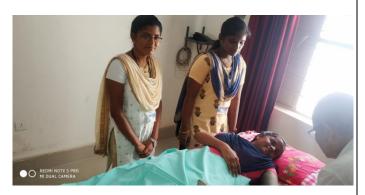

Our Principal Dr. G. Elango welcomes our Chief Guest Dr. K. Krishnamoorthy, M. D.,

Our Administrative Officer G. Balakrishnan welcomes our Chief Guest.

Chief Guest visited every donor and encouraged them to do in future. He explained the importance of donating the blood which saves many lives.

Delivering tiny welcome address.

Our Principal addresses the gathering.

Honouring the Chief Guest with shawl.

Chief Guest addresses the special address.

Our Vice Principal Dr. K. Raghu visited our donors and advised them to do this kind of help for others.