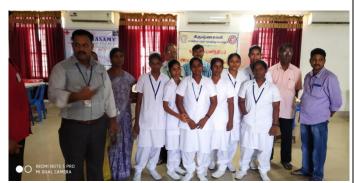

KCET NSS 2019-20

We had many amazing girl donors. We feel proud.

Our faculty members as well as our students have taken part in this programme. More than 69 units have been donated on the day of camp. This was an outstanding experience which we have ever had.

KCET NSS 2019-20

The Management, the Principal, the Staff & the Students of **YOUTH RED CROSS & RED RIBBON CLUB** 