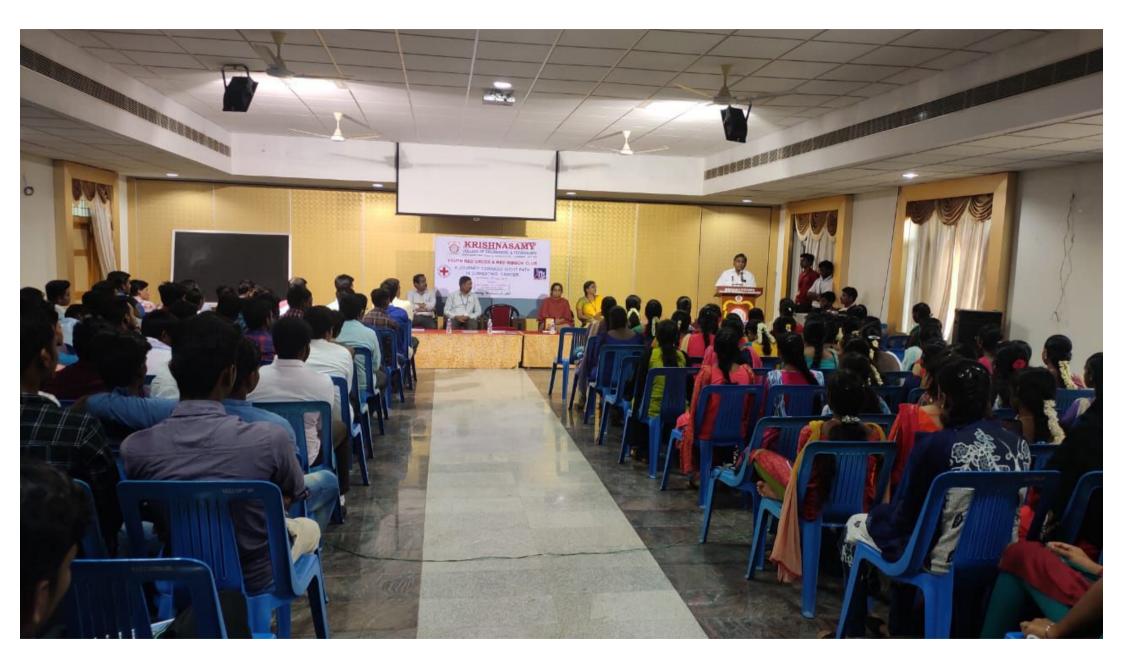

### "A JOURNEY TOWARDS RIGHT PATH IN COMBATING CANCER"

on Friday, the **19**<sup>th</sup> July 2019 at **10:00** a.m.

Venue: Sivaramakrishnan Memorial Auditorium.

## AGENDA

| 10:00 am | • | Invocation                     |
|----------|---|--------------------------------|
| 10:05 am | : | Welcome Address                |
| 10:15 am | • | Honoring the Guest             |
| 10:20 am | • | Felicitation Address           |
| 10:30am  |   | Presidential Address           |
| 10:40 am | • | Special Address by Chief Guest |
| 12:10 pm | • | Vote of Thanks                 |
| 12:20 pm | • | National Anthem                |
|          |   |                                |