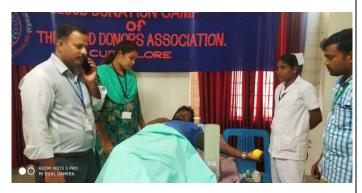

KCET NSS 2019-20

We had many amazing girl donors. We feel proud.

Our faculty members as well as our students have taken part in this programme. More than 69 units have been donated on the day of camp. This was an outstanding experience which we have ever had.