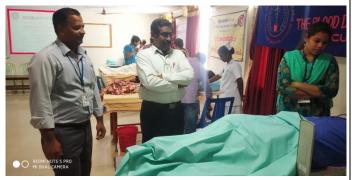

Our Principal Dr. G. Elango welcomes our Chief Guest Dr. K. Krishnamoorthy, M. D.,

Our Administrative Officer G. Balakrishnan welcomes our Chief Guest.

Chief Guest visited every donor and encouraged them to do in future. He explained the importance of donating the blood which saves many lives.

Delivering tiny welcome address.

Our Principal addresses the gathering.

Honouring the Chief Guest with shawl.

Chief Guest addresses the special address.

Our Vice Principal Dr. K. Raghu visited our donors and advised them to do this kind of help for others.