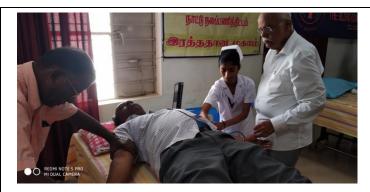

Delivering tiny welcome address.

Our Principal addresses the gathering.

Honouring the Chief Guest with shawl.

Chief Guest addresses the special address.

Our Vice Principal Dr. K. Raghu visited our donors and advised them to do this kind of help for others.