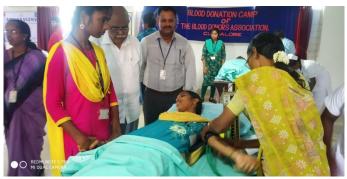

Our Principal Dr. G. Elango welcomes our Chief Guest Dr. K. Krishnamoorthy, M. D.,

Our Administrative Officer G. Balakrishnan welcomes our Chief Guest.

Chief Guest visited every donor and encouraged them to do in future. He explained the importance of donating the blood which saves many lives.

KCET NSS 2019-20

We had many amazing girl donors. We feel proud.

Our faculty members as well as our students have taken part in this programme. More than 69 units have been donated on the day of camp. This was an outstanding experience which we have ever had.