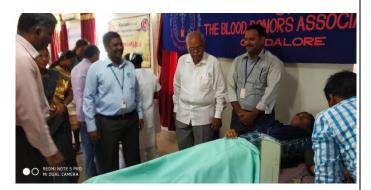

Our Principal Dr. G. Elango welcomes our Chief Guest Dr. K. Krishnamoorthy, M. D.,

Our Administrative Officer G. Balakrishnan welcomes our Chief Guest.

Chief Guest visited every donor and encouraged them to do in future. He explained the importance of donating the blood which saves many lives.

Delivering tiny welcome address.

Our Principal addresses the gathering.

Honouring the Chief Guest with shawl.

Chief Guest addresses the special address.

Our Vice Principal Dr. K. Raghu visited our donors and advised them to do this kind of help for others.