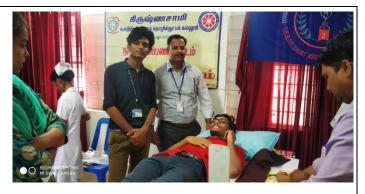

Our Principal Dr. G. Elango welcomes our Chief Guest Dr. K. Krishnamoorthy, M. D.,

Our Administrative Officer G. Balakrishnan welcomes our Chief Guest.

Chief Guest visited every donor and encouraged them to do in future. He explained the importance of donating the blood which saves many lives.

Delivering tiny welcome address.

Our Principal addresses the gathering.

Honouring the Chief Guest with shawl.

Chief Guest addresses the special address.

Our Vice Principal Dr. K. Raghu visited our donors and advised them to do this kind of help for others.