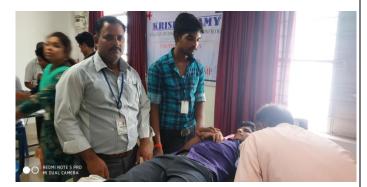

Our Principal Dr. G. Elango welcomes our Chief Guest Dr. K. Krishnamoorthy, M. D.,

Our Administrative Officer G. Balakrishnan welcomes our Chief Guest.

Chief Guest visited every donor and encouraged them to do in future. He explained the importance of donating the blood which saves many lives.

Delivering tiny welcome address.

Our Principal addresses the gathering.

Honouring the Chief Guest with shawl.

Chief Guest addresses the special address.

Our Vice Principal Dr. K. Raghu visited our donors and advised them to do this kind of help for others.