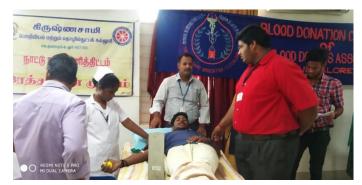

Our Principal Dr. G. Elango welcomes our Chief Guest Dr. K. Krishnamoorthy, M. D.,

Our Administrative Officer G. Balakrishnan welcomes our Chief Guest.

Chief Guest visited every donor and encouraged them to do in future. He explained the importance of donating the blood which saves many lives.

Delivering tiny welcome address.

Our Principal addresses the gathering.

Honouring the Chief Guest with shawl.

Chief Guest addresses the special address.

Our Vice Principal Dr. K. Raghu visited our donors and advised them to do this kind of help for others.