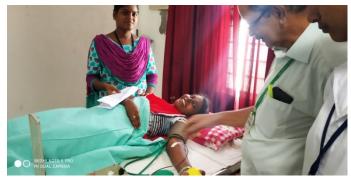

Our Principal Dr. G. Elango welcomes our Chief Guest Dr. K. Krishnamoorthy, M. D.,

Our Administrative Officer G. Balakrishnan welcomes our Chief Guest.

Chief Guest visited every donor and encouraged them to do in future. He explained the importance of donating the blood which saves many lives.

Delivering tiny welcome address.

Our Principal addresses the gathering.

Honouring the Chief Guest with shawl.

Chief Guest addresses the special address.

Our Vice Principal Dr. K. Raghu visited our donors and advised them to do this kind of help for others.