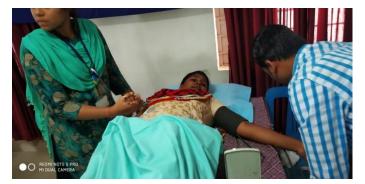

KCET NSS 2019-20

We had many amazing girl donors. We feel proud.

Our faculty members as well as our students have taken part in this programme. More than 69 units have been donated on the day of camp. This was an outstanding experience which we have ever had.