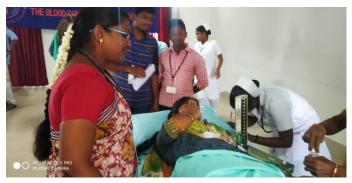

Our Principal Dr. G. Elango welcomes our Chief Guest Dr. K. Krishnamoorthy, M. D.,

Our Administrative Officer G. Balakrishnan welcomes our Chief Guest.

Chief Guest visited every donor and encouraged them to do in future. He explained the importance of donating the blood which saves many lives.

Delivering tiny welcome address.

Our Principal addresses the gathering.

Honouring the Chief Guest with shawl.

Chief Guest addresses the special address.

Our Vice Principal Dr. K. Raghu visited our donors and advised them to do this kind of help for others.