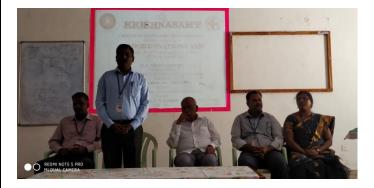

Delivering tiny welcome address.

Our Principal addresses the gathering.

Honouring the Chief Guest with shawl.

Chief Guest addresses the special address.

Our Vice Principal Dr. K. Raghu visited our donors and advised them to do this kind of help for others.