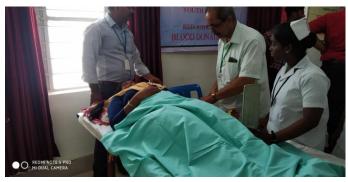

Delivering tiny welcome address.

Our Principal addresses the gathering.

Honouring the Chief Guest with shawl.

Chief Guest addresses the special address.

Our Vice Principal Dr. K. Raghu visited our donors and advised them to do this kind of help for others.

KCET NSS 2019-20

We had many amazing girl donors. We feel proud.

Our faculty members as well as our students have taken part in this programme. More than 69 units have been donated on the day of camp. This was an outstanding experience which we have ever had.