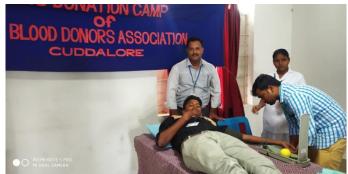

KCET NSS 2019-20

We had many amazing girl donors. We feel proud.

Our faculty members as well as our students have taken part in this programme. More than 69 units have been donated on the day of camp. This was an outstanding experience which we have ever had.