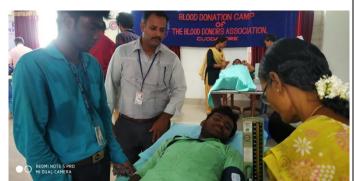

Our Principal Dr. G. Elango welcomes our Chief Guest Dr. K. Krishnamoorthy, M. D.,

Our Administrative Officer G. Balakrishnan welcomes our Chief Guest.

Chief Guest visited every donor and encouraged them to do in future. He explained the importance of donating the blood which saves many lives.

Delivering tiny welcome address.

Our Principal addresses the gathering.

Honouring the Chief Guest with shawl.

Chief Guest addresses the special address.

Our Vice Principal Dr. K. Raghu visited our donors and advised them to do this kind of help for others.