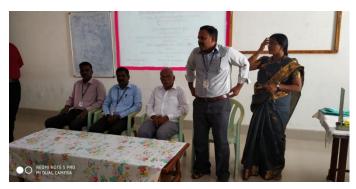

Delivering tiny welcome address.

Our Principal addresses the gathering.

Honouring the Chief Guest with shawl.

Chief Guest addresses the special address.

Our Vice Principal Dr. K. Raghu visited our donors and advised them to do this kind of help for others.