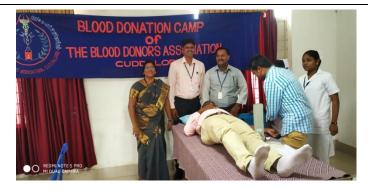

## **BLOOD DONATION CAMP**

on Friday, the **27**<sup>th</sup> September 2019 at 10.00 am, at C-Block Seminar Hall

Our Principal Dr. G. Elango welcomes our Chief Guest Dr. K. Krishnamoorthy, M. D.,

Our Administrative Officer G. Balakrishnan welcomes our Chief Guest.

Chief Guest visited every donor and encouraged them to do in future. He explained the importance of donating the blood which saves many lives.