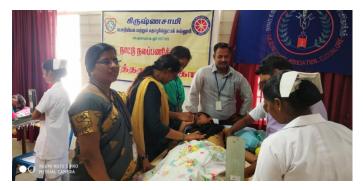

Our Principal Dr. G. Elango welcomes our Chief Guest Dr. K. Krishnamoorthy, M. D.,

Our Administrative Officer G. Balakrishnan welcomes our Chief Guest.

Chief Guest visited every donor and encouraged them to do in future. He explained the importance of donating the blood which saves many lives.

Delivering tiny welcome address.

Our Principal addresses the gathering.

Honouring the Chief Guest with shawl.

Chief Guest addresses the special address.

Our Vice Principal Dr. K. Raghu visited our donors and advised them to do this kind of help for others.