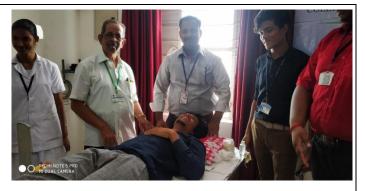

Our Principal Dr. G. Elango welcomes our Chief Guest Dr. K. Krishnamoorthy, M. D.,

Our Administrative Officer G. Balakrishnan welcomes our Chief Guest.

Chief Guest visited every donor and encouraged them to do in future. He explained the importance of donating the blood which saves many lives.

Delivering tiny welcome address.

Our Principal addresses the gathering.

Honouring the Chief Guest with shawl.

Chief Guest addresses the special address.

Our Vice Principal Dr. K. Raghu visited our donors and advised them to do this kind of help for others.