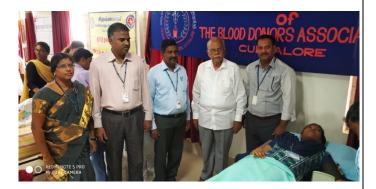

KCET NSS 2019-20

We had many amazing girl donors. We feel proud.

Our faculty members as well as our students have taken part in this programme. More than 69 units have been donated on the day of camp. This was an outstanding experience which we have ever had.