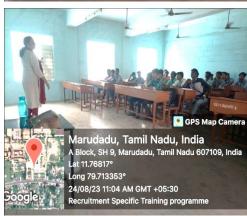

#### SOFT SKILLS TRAINING

We are happy to announce that we are planning to conduct five days of training on placement readiness to our students of all UG – IV years and PG – II year in association with Syasan's Career Analytics Technology Solutions Pvt Ltd., - Chennai. All the students are hereby requested to attend the program and get benefitted.

Venue: A Block - II Floor Classrooms

TPOs Totas

E-Copy to:

1. The Chairman / CEO / ED

2. The Principal / The Vice-Principal / IQAC

3. The Heads of the various Departments (To circulate to students through mentor)