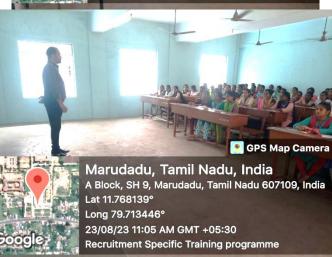

#### SOFT SKILLS TRAINING

We are happy to announce that we are planning to conduct five days of training on placement readiness to our students of all UG – IV years and PG – II year in association with Syasan's Career Analytics Technology Solutions Pvt Ltd., - Chennai. All the students are hereby requested to attend the program and get benefitted.

Venue: A Block - II Floor Classrooms

TPOs Totas

E-Copy to:

1. The Chairman / CEO / ED

2. The Principal / The Vice-Principal / IQAC

3. The Heads of the various Departments (To circulate to students through mentor)