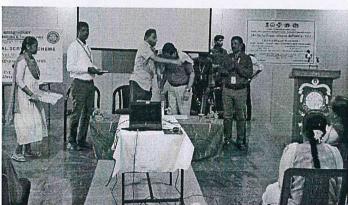

Session-03: Group Discussion attended by the participants conducted on 09.12.2023

Approved by AICTE & Affiliated to Anna University

Anand Nagar, Nellikuppam Main Road, S. Kumarapuram, Cuddalore - 607 109, Tamil Nadu.

**2** (04142) 285 601 - 604

@www.kcet.in

M info@kcet.in

Session-04: Technical & HR Interview Session-04: Technical & HR Interview

Approved by AICTE & Affiliated to Anna University

Anand Nagar, Nellikuppam Main Road, S. Kumarapuram, Cuddalore - 607 109, Tamil Nadu.

(04142) 285 601 - 604 www.kcet.in info@kcet.in

 ${\bf Session\text{-}05: Feedback\ and\ Group\ Photo\ of\ the\ participants\ with\ the\ HRs}$ 

EOD: Interaction with our Chairman Sir and Secretary Sir