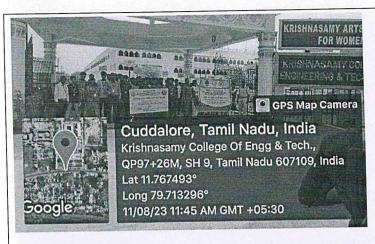

MANI K       | MECH | Multohai & |
| 43 | 421322114040 | SENTHAMIZH R      | MECH | PIT. Sudd. |
| 44 | 421322114021 | KANNADASAN E      | MECH | Konst      |
| 45 | 421322114003 | AKASH E           | MECH | .Apr. E    |
| 46 | 421322114002 | AKASH A           | MECH | Alex       |
| 47 | 421322114028 | PRATHAP K         | MECH | Phi        |
| 48 | 421322114008 | DHANUSH KUMAR V   | MECH | 100 mary   |
| 49 | 421322114023 | MANOJPRABAKARAN G | MECH | G. Glana   |
| 50 | 421322114012 | GEJEANDRA R A     | MECH | Chle       |

NSS OFFICER

VICE-PRINCIPA

DDINCIDAL

PRINCIPAL



Ur. G. ELANGO, M.E., Ph.D.
PRINCIPAL,
KRISHNASAMY COLLEGE OF
ENGINEERING & TECHNOLOGY,
KIIMARADIIDAM CUIDDALORE









607 10:





KRISHNASAMY COLLEGE OF ENGINEERING & TECHNOLOGY. S.KUMARAPURAM, CUDDALORE-607100















A rally on drug awareness programme was conducted on 11.08.2023 by the NSS unit of KCET. NSS Volunteers, NSS coordinator and few faculty members took part in the rally. The rally was organised from Varakalpattu village to College. Finally they took a pledge against consuming drug.



#### ENGINEERING & TECHNOLOGY

Approved by AICTE & Affiliated to Anna University

Anand Nagar, Nellikuppam Main Road, S. Kumarapuram, Cuddalore - 607 109, Tamil Nadu. **2** (04142) 285 601 - 604 @www.kcct.in

Minfo@kcct.in

KCET/NSS/2023-2024/LS/01

14.08.2023

#### **REPORT**

Rally on Drug Awareness was conducted on 11.08.2023. The NSS volunteers of all the departments took part in this rally started from Varakalpattu Village to Our College Campus by carrying the banners to stop and ban the usa