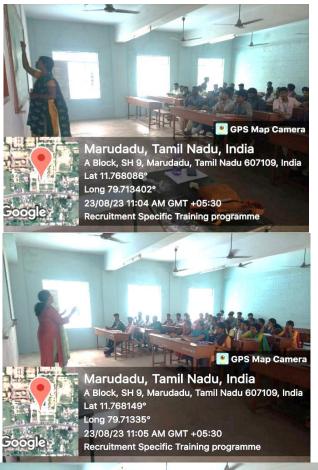

#### SOFT SKILLS TRAINING

We are happy to announce that we are planning to conduct five days of training on placement readiness to our students of all UG – IV years and PG – II year in association with Syasan's Career Analytics Technology Solutions Pvt Ltd., - Chennai. All the students are hereby requested to attend the program and get benefitted.

Venue: A Block - II Floor Classrooms

TPOs Totas

E-Copy to:

1. The Chairman / CEO / ED

2. The Principal / The Vice-Principal / IQAC

3. The Heads of the various Departments (To circulate to students through mentor)