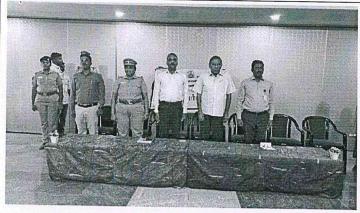

#### **MOCK INTERVIEW DAY**

Want to CRACK the INTERVIEW.. ?

Date: 09.12.2023 Time: 10 am - 4 pm

Venue: A-Block Seminar Hall

3+ Interviews Experts

+1 Personal Feedback

Organized by TRAINING AND PLACEMENT CELL

WELCOME BANNER TO THE HR FOR THE MOCK INTERVIEW DAY CONDUCTED ON 09.12.2023