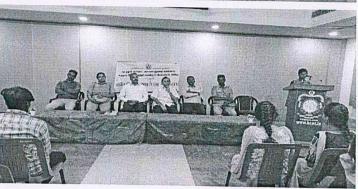

Want to CRACK the INTERVIEW.. ?

Date: 09.12.2023 Time: 10 am - 4 pm

Venue: A-Block Seminar Hall

3+ Interviews Experts

+1 Personal Feedback

Organized by TRAINING AND PLACEMENT CELL

WELCOME BANNER TO THE HR FOR THE MOCK INTERVIEW DAY CONDUCTED ON 09.12.2023

Session-01: Introduction by Administrative Officer cum T & P Head Mr. G. Balakrishnan

Session-02: Written Test attended by the participants conducted on 09.12.2023

Approved by AICTE & Affiliated to Anna University