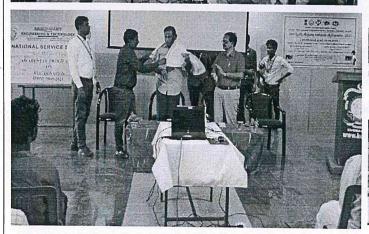

Session-01: Introduction by Administrative Officer cum T & P Head Mr. G. Balakrishnan

Session-02: Written Test attended by the participants conducted on 09.12.2023

Approved by AICTE & Affiliated to Anna University

Session-03: Group Discussion attended by the participants conducted on 09.12.2023

Approved by AICTE & Affiliated to Anna University

Anand Nagar, Nellikuppam Main Road, S. Kumarapuram, Cuddalore - 607 109, Tamil Nadu.