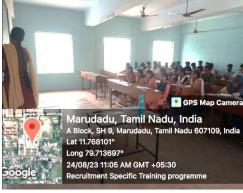

#### SOFT SKILLS TRAINING

We are happy to announce that we are planning to conduct five days of training on placement readiness to our students of all UG – IV years and PG – II year in association with Syasan's Career Analytics Technology Solutions Pvt Ltd., - Chennai. All the students are hereby requested to attend the program and get benefitted.

Venue: A Block - II Floor Classrooms

TPOs Totas

E-Copy to:

1. The Chairman / CEO / ED

2. The Principal / The Vice-Principal / IQAC

3. The Heads of the various Departments (To circulate to students through mentor)