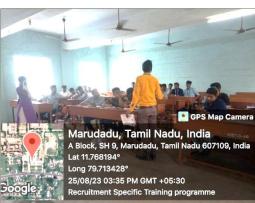

#### SOFT SKILLS TRAINING

We are happy to announce that we are planning to conduct five days of training on placement readiness to our students of all UG – IV years and PG – II year in association with Syasan's Career Analytics Technology Solutions Pvt Ltd., - Chennai. All the students are hereby requested to attend the program and get benefitted.

Venue: A Block - II Floor Classrooms

TPOs Totas

E-Copy to:

1. The Chairman / CEO / ED

2. The Principal / The Vice-Principal / IQAC

3. The Heads of the various Departments (To circulate to students through mentor)