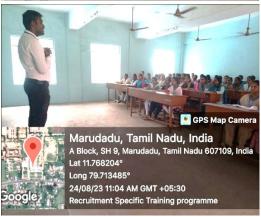

#### SOFT SKILLS TRAINING

We are happy to announce that we are planning to conduct five days of training on placement readiness to our students of all UG – IV years and PG – II year in association with Syasan's Career Analytics Technology Solutions Pvt Ltd., - Chennai. All the students are hereby requested to attend the program and get benefitted.

Venue: A Block - II Floor Classrooms

TPOs Totas

E-Copy to:

1. The Chairman / CEO / ED

2. The Principal / The Vice-Principal / IQAC

3. The Heads of the various Departments (To circulate to students through mentor)