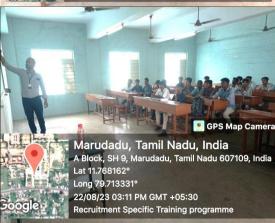

#### SOFT SKILLS TRAINING

We are happy to announce that we are planning to conduct five days of training on placement readiness to our students of all UG – IV years and PG – II year in association with Syasan's Career Analytics Technology Solutions Pvt Ltd., - Chennai. All the students are hereby requested to attend the program and get benefitted.

Venue: A Block - II Floor Classrooms

TPOs Totas

E-Copy to:

1. The Chairman / CEO / ED

2. The Principal / The Vice-Principal / IQAC

3. The Heads of the various Departments (To circulate to students through mentor)