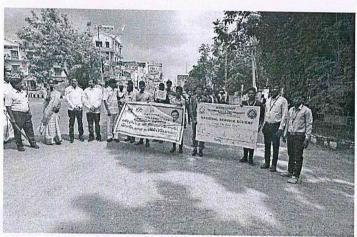

#### INDEX

|           | 1                                       | <del></del>                                                                | NDEA                           |                                   | T '                                                                                                                                                                                                                                                                    |
|-----------|-----------------------------------------|----------------------------------------------------------------------------|--------------------------------|-----------------------------------|------------------------------------------------------------------------------------------------------------------------------------------------------------------------------------------------------------------------------------------------------------------------|
| Year      | -                                       | ity development/skill<br>ent program                                       | Date of implementation         | Number of<br>students<br>enrolled | Name of the<br>agencies/experts<br>involved with contact<br>details (if<br>any)                                                                                                                                                                                        |
|           | Soft Skills                             | 1.Mock Interview<br>Day                                                    | 09.12.2023                     | 33                                | 1. Ms. Kanagavalli, B.E. CSE (2022 YOP) – Analyst, Capegemini 2. Ms. P. Kiruthika, B.E. CSE (2022 YOP) – Developer, MSC Technologies, Chennai 3. Ms. Ranjani, B.E. CSE (2022 YOP) – Developer, Chandvel 4. Mr. Vijayendiran, B.E. CSE (2022 YOP) – Analyst, Capegemini |
|           |                                         | 2.Placement<br>Readiness<br>Training program                               | 21.08.2023<br>to<br>25.08.2023 | 266                               | Syasan's Career Analytics<br>Technology Solutions Pvt Ltd., -<br>Chennai                                                                                                                                                                                               |
|           |                                         | 3.General Aptitude,<br>Verbal<br>and Reasoning<br>Training                 | 31.07.2023<br>to<br>30.01.2024 | 294                               | Prof. P. Karunanidhi, Smart<br>Choice Academy - Villupuram                                                                                                                                                                                                             |
| 2023-2024 | Language and<br>Communication<br>Skills | English for<br>Employability Skills                                        | 14.09.2023                     | 206                               | Dr. K. Thennarasu<br>AP/English<br>Govt. Arts and Science<br>College – C. Mutlur                                                                                                                                                                                       |
|           |                                         | 1. Drug Awareness<br>Pledge                                                | 26.06.2024                     | 292                               | Mr. G. Iyappan, MLA<br>Mrs. R. Sundari, DRO<br>Cuddalore                                                                                                                                                                                                               |
|           |                                         | 2. International Yoga day events                                           | 25.06.2024                     | 292                               | Dr. K. Rajendran<br>Chairman<br>SKRET<br>Dr. J. M. Prabakaran<br>Coordinator – Heartfulness<br>Medical Centre, Cuddalore                                                                                                                                               |
|           | Life Skills                             | 3. Awareness Program on "Social Justice and Human Rights"                  | 19.06.2024                     | 50                                | Mr. Nagarajan<br>DSP – Cuddalore District                                                                                                                                                                                                                              |
|           |                                         | 4. Awareness Rally<br>on "International<br>Day for Disaster<br>Resolution" | 13.10.2023                     | 50                                | Dr. K. Rajendran<br>Chairman<br>SKRET<br>Mr. G. Iyappan, MLA                                                                                                                                                                                                           |