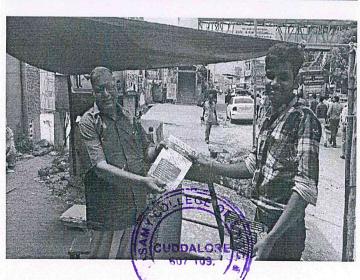

ers   | IT   | DHINESHPREETHIP.S | 421323205013 | 41 |
| govern Ray     | IT   | BAVINRAJ.P        | 421323205008 | 42 |
| V. Sivasery    | IT   | SIVASAKTHI.V      | 421323205049 | 43 |
| 5. Haring      | IT   | HARINI.S          | 421323205016 | 44 |
| Wywh-8-        | IT   | VIGNESH.S         | 421323205058 | 45 |
| S. SivaShanmug | IT   | SIVASHANMUGAM.S   | 421323205050 | 46 |
| g. philes      | IT   | DHIVYA.S          | 421323205014 | 47 |
| N. Farahay     | IT   | FARHANABEGAM.N    | 421323205015 | 48 |
| R. Santhy      | IT   | SANTHIYA.R        | 421323205046 | 49 |
| 12. Dhanai     | IT   | DHANAVARSHINI.B   | 421323205010 | 50 |

V. C. NSS OFFICER

VP 131x12)

PRINCIPAL



PRINCIPAL,

KRISHNASAMY COLLEGE OF
ENGINEERING & TECHNOLOGY,
S.KUMARAPURAM, CUDDALORE-607100

















Awareness Rally on International Day for Disaster Reduction was conducted on 13.10.2023 by the NSS unit of KCET. NSS Volunteers along with NSS coordinator took part in the rally from Cuddalore Town Hall to New Cinema Theater. Mr. G. Iyappan, Member of Legislative Assembly initiated the rally.

ENGINEERING & TECHNOLOGY KUMARAPURAM, CUDDALORE-6071



College of

## ENGINEERING & TECHNOLOGY

Approved by AICTE & Affiliated to Anna University

Anand Nagar, Nellikuppam Main Road, S. Kumarapuram, Cuddalore - 607 109, Tamil Nadu.

(04142) 285 601 - 604 www.keet.in info@keet.in

KCET/NSS/2023-2024/LS/03

16.10.2023

#### REPORT

Awareness Rally on International Day for Disaster Reduction was conducted on 13.10.2023 by the NSS unit of KCET. NSS volunteers of KCET along with NSS coordinator took