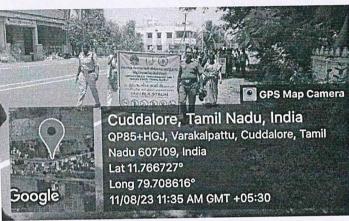

NI K       | MECH | Multohai & |
| 43 | 421322114040 | SENTHAMIZH R      | MECH | PIT. Sudd. |
| 44 | 421322114021 | KANNADASAN E      | MECH | Konst      |
| 45 | 421322114003 | AKASH E           | MECH | .Apr. E    |
| 46 | 421322114002 | AKASH A           | MECH | Alex       |
| 47 | 421322114028 | PRATHAP K         | MECH | Phi        |
| 48 | 421322114008 | DHANUSH KUMAR V   | MECH | 100 mary   |
| 49 | 421322114023 | MANOJPRABAKARAN G | MECH | G. Glana   |
| 50 | 421322114012 | GEJEANDRA R A     | MECH | Chle       |

NSS OFFICER

VICE-PRINCIPA

DDINCIDAL

PRINCIPAL



Ur. G. ELANGO, M.E., Ph.D.
PRINCIPAL,
KRISHNASAMY COLLEGE OF
ENGINEERING & TECHNOLOGY,
KIIMARADIIDAM CUIDDALORE









607 10:





KRISHNASAMY COLLEGE OF ENGINEERING & TECHNOLOGY. S.KUMARAPURAM, CUDDALORE-607100















A rally on drug awareness programme was conducted on 11.08.2023 by the NSS unit of KCET. NSS Volunteers, NSS coordinator and few faculty members took part in the rally. The rally was organised from Varakalpattu village to College. Finally they took a pledge against consuming drug.



#### ENGINEERING & TECHNOLOGY

Approved by AICTE & Affiliated to Anna University

Anand Nagar, Nellikuppam Main Road, S. Kumarapuram, Cuddalore - 607 109, Tamil Nadu. **2** (04142) 285 601 - 604 @www.kcct.in

Minfo@kcct.in

KCET/NSS/2023-2024/LS/01

14.08.2023

#### **REPORT**

Rally on Drug Awareness was conducted on 11.08.2023. The NSS volunteers of all the departments took part in this rally started from Varakalpattu Village to Our College Campus by carrying the banners to stop and ban the usage