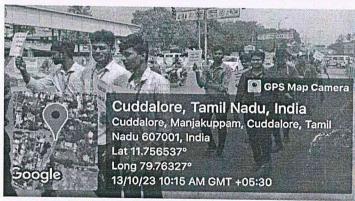

s   | IT   | DHINESHPREETHIP.S | 421323205013 | 41 |
| govern Ray     | IT   | BAVINRAJ.P        | 421323205008 | 42 |
| V. Sivasery    | IT   | SIVASAKTHI.V      | 421323205049 | 43 |
| 5. Haring      | IT   | HARINI.S          | 421323205016 | 44 |
| Wywh-8-        | IT   | VIGNESH.S         | 421323205058 | 45 |
| S. SivaShanmug | IT   | SIVASHANMUGAM.S   | 421323205050 | 46 |
| g. philes      | IT   | DHIVYA.S          | 421323205014 | 47 |
| N. Farahay     | IT   | FARHANABEGAM.N    | 421323205015 | 48 |
| R. Santhy      | IT   | SANTHIYA.R        | 421323205046 | 49 |
| 12. Dhanai     | IT   | DHANAVARSHINI.B   | 421323205010 | 50 |

V. C. NSS OFFICER

VP 131x12)

PRINCIPAL



PRINCIPAL,

KRISHNASAMY COLLEGE OF
ENGINEERING & TECHNOLOGY,
S.KUMARAPURAM, CUDDALORE-607100

















Awareness Rally on International Day for Disaster Reduction was conducted on 13.10.2023 by the NSS unit of KCET. NSS Volunteers along with NSS coordinator took part in the rally from Cuddalore Town Hall to New Cinema Theater. Mr. G. Iyappan, Member of Legislative Assembly initiated the rally.

ENGINEERING & TECHNOLOGY KUMARAPURAM, CUDDALORE-6071



College of

## ENGINEERING & TECHNOLOGY

Approved by AICTE & Affiliated to Anna University

Anand Nagar, Nellikuppam Main Road, S. Kumarapuram, Cuddalore - 607 109, Tamil Nadu.

(04142) 285 601 - 604 www.keet.in info@keet.in

KCET/NSS/2023-2024/LS/03

16.10.2023

#### REPORT

Awareness Rally on International Day for Disaster Reduction was conducted on 13.10.2023 by the NSS unit of KCET. NSS volunteers of KCET along with NSS coordinator took pa