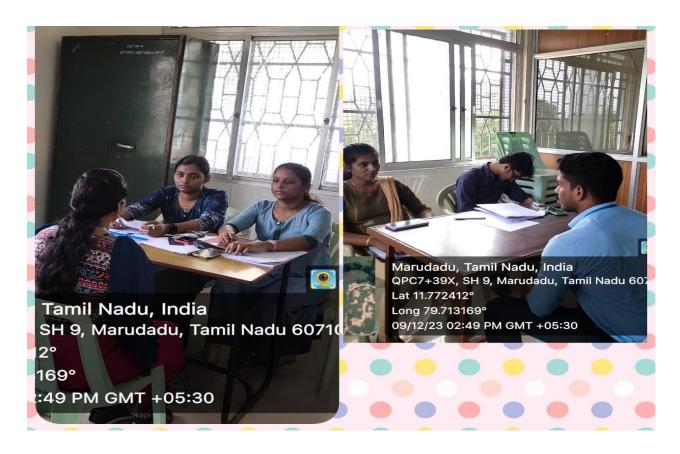

#### **MOCK INTERVIEW DAY**

Want to CRACK the INTERVIEW.. ?

Date: 09.12.2023 Time: 10 am - 4 pm

Venue: A-Block Seminar Hall

3+ Interviews Experts

+1 Personal Feedback

Organized by TRAINING AND PLACEMENT CELL

WELCOME BANNER TO THE HR FOR THE MOCK INTERVIEW DAY CONDUCTED ON 09.12.2023