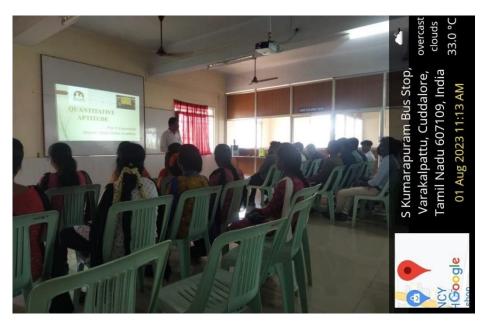

#### SOFT SKILLS TRAINING

We are pleased to announce that we have planned to conduct a Mock Interview to the students of all the final years on 09.12.2023 with the support of our successful Alumni's. The interested students are asked to register at T and P Office on or before 07.12.2023 to get benefitted.

Venue: D Block -I Floor Seminar Hall

E-Copy to:

1. The Chairman / CEO / ED

2. The Principal / The Vice-Principal / IQAC

Vice-Principal Principal

PRINCIPAL,

KRISHNASAMY COLLEGE OF ENGINEERING & TECHNOLOGY

3. The Heads of the various Departments (To circulate to students through mentors) / NB