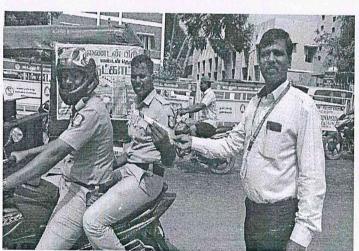

Want to CRACK the INTERVIEW.. ?

Date: 09.12.2023 Time: 10 am - 4 pm

Venue: A-Block Seminar Hall

3+ Interviews Experts

+1 Personal Feedback

Organized by TRAINING AND PLACEMENT CELL

WELCOME BANNER TO THE HR FOR THE MOCK INTERVIEW DAY CONDUCTED ON 09.12.2023