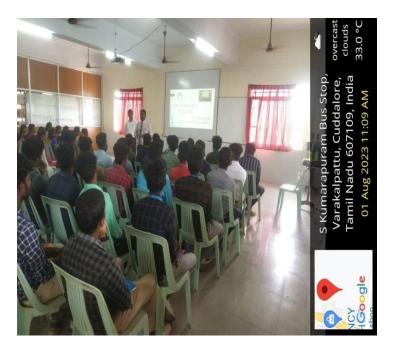

#### SOFT SKILLS TRAINING

We are happy to announce that we are planning to conduct five days of training on placement readiness to our students of all UG – IV years and PG – II year in association with Syasan's Career Analytics Technology Solutions Pvt Ltd., - Chennai. All the students are hereby requested to attend the program and get benefitted.