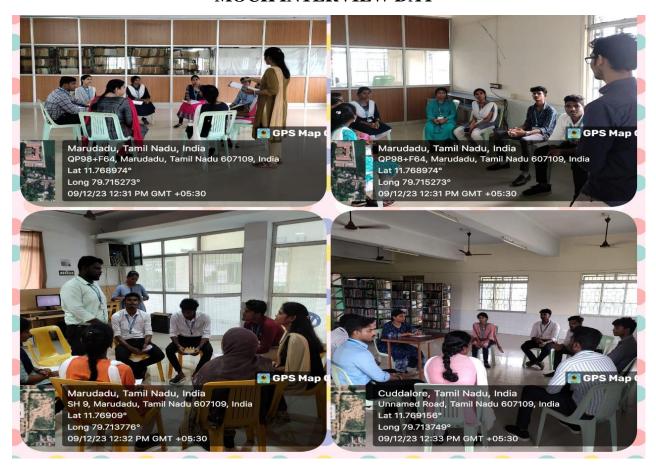

Want to CRACK the INTERVIEW.. ?

Date: 09.12.2023 Time: 10 am - 4 pm

Venue: A-Block Seminar Hall

3+ Interviews Experts

+1 Personal Feedback

Organized by TRAINING AND PLACEMENT CELL

WELCOME BANNER TO THE HR FOR THE MOCK INTERVIEW DAY CONDUCTED ON 09.12.2023

Session-01: Introduction by Administrative Officer cum T & P Head Mr. G. Balakrishnan

Session-02: Written Test attended by the participants conducted on 09.12.2023

Approved by AICTE & Affiliated to Anna University

Session-03: Group Discussion attended by the participants conducted on 09.12.2023

Approved by AICTE & Affiliated to Anna University

Anand Nagar, Nellikuppam Main Road, S. Kumarapuram, Cuddalore - 607 109, Tamil Nadu.

**2** (04142) 285 601 - 604

@www.kcet.in

M info@kcet.in

Session-04: Technical & HR Interview Session-04: Technical & HR Interview

Approved by AICTE & Affiliated to Anna University

Anand Nagar, Nellikuppam Main Road, S. Kumarapuram, Cuddalore - 607 109, Tamil Nadu.

(04142) 285 601 - 604 www.kcet.in info@kcet.in

 ${\bf Session\text{-}05: Feedback\ and\ Group\ Photo\ of\ the\ participants\ with\ the\ HRs}$ 

EOD: Interaction with our Chairman Sir and Secretary Sir