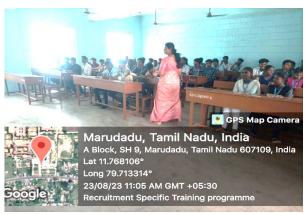

#### SOFT SKILLS TRAINING

We are happy to announce that we are planning to conduct five days of training on placement readiness to our students of all UG – IV years and PG – II year in association with Syasan's Career Analytics Technology Solutions Pvt Ltd., - Chennai. All the students are hereby requested to attend the program and get benefitted.

Venue: A Block - II Floor Classrooms

TPOs Totas

E-Copy to:

1. The Chairman / CEO / ED

2. The Principal / The Vice-Principal / IQAC

3. The Heads of the various Departments (To circulate to students through mentor)