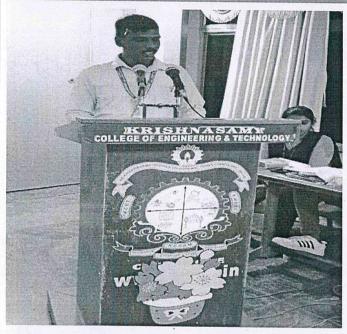

#### **MOCK INTERVIEW DAY**

Want to CRACK the INTERVIEW.. ?

Date: 09.12.2023 Time: 10 am - 4 pm

Venue: A-Block Seminar Hall

3+ Interviews Experts

+1 Personal Feedback

Organized by TRAINING AND PLACEMENT CELL

WELCOME BANNER TO THE HR FOR THE MOCK INTERVIEW DAY CONDUCTED ON 09.12.2023

Session-01: Introduction by Administrative Officer cum T & P Head Mr. G. Balakrishnan

Session-02: Written Test attended by the participants conducted on 09.12.2023

Approved by AICTE & Affiliated to Anna University