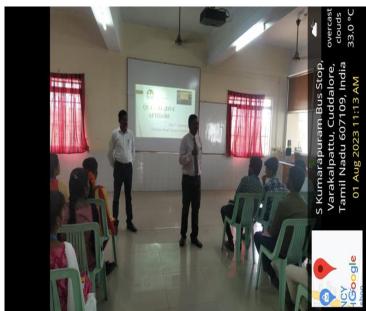

#### SOFT SKILLS TRAINING

We are happy to announce that we are planning to conduct five days of training on placement readiness to our students of all UG – IV years and PG – II year in association with Syasan's Career Analytics Technology Solutions Pvt Ltd., - Chennai. All the students are hereby requested to attend the program and get benefitted.