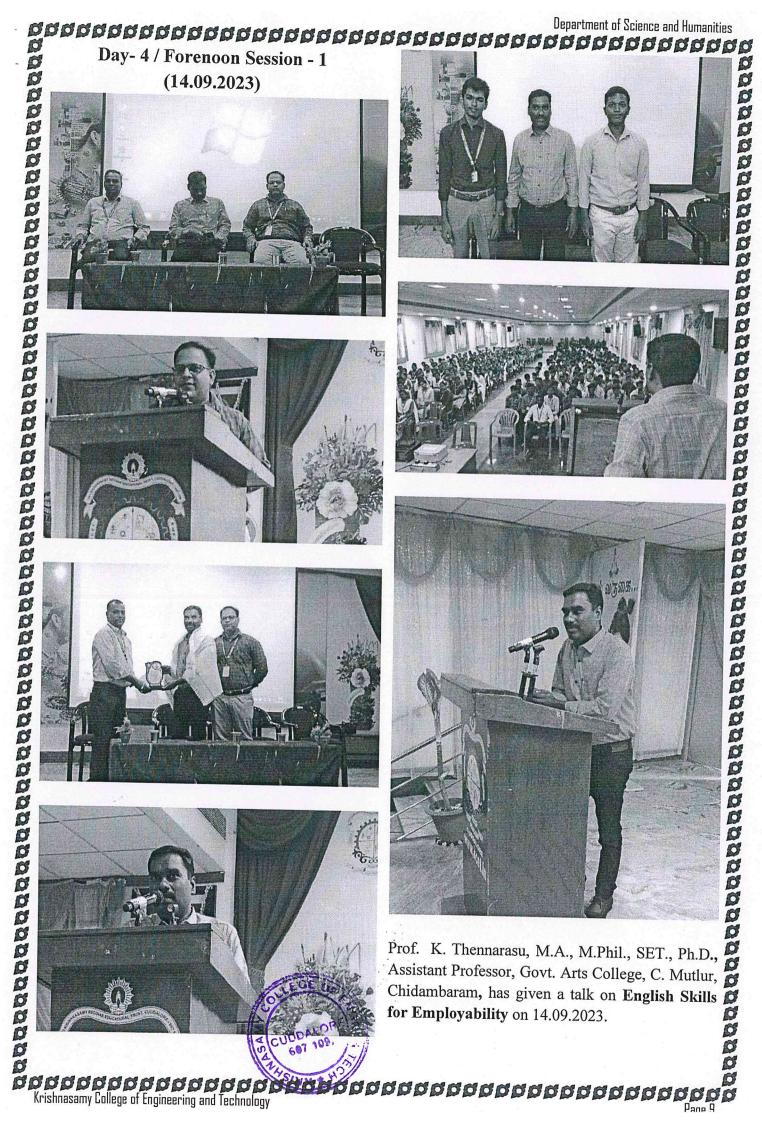

#### SOFT SKILLS TRAINING

We are pleased to announce that we have planned to conduct a Mock Interview to the students of all the final years on 09.12.2023 with the support of our successful Alumni's. The interested students are asked to register at T and P Office on or before 07.12.2023 to get benefitted.

Venue: D Block -I Floor Seminar Hall

E-Copy to:

1. The Chairman / CEO / ED

2. The Principal / The Vice-Principal / IQAC

Vice-Principal Principal

PRINCIPAL,

KRISHNASAMY COLLEGE OF ENGINEERING & TECHNOLOGY

3. The Heads of the various Departments (To circulate to students through mentors) / NB