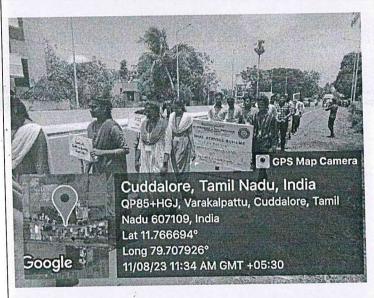

K       | MECH | Multohai & |
| 43 | 421322114040 | SENTHAMIZH R      | MECH | PIT. Sudd. |
| 44 | 421322114021 | KANNADASAN E      | MECH | Konst      |
| 45 | 421322114003 | AKASH E           | MECH | .Apr. E    |
| 46 | 421322114002 | AKASH A           | MECH | Alex       |
| 47 | 421322114028 | PRATHAP K         | MECH | Phi        |
| 48 | 421322114008 | DHANUSH KUMAR V   | MECH | 100 mary   |
| 49 | 421322114023 | MANOJPRABAKARAN G | MECH | G. Glana   |
| 50 | 421322114012 | GEJEANDRA R A     | MECH | Chle       |

NSS OFFICER

VICE-PRINCIPA

DDINCIDAL

PRINCIPAL



Ur. G. ELANGO, M.E., Ph.D.
PRINCIPAL,
KRISHNASAMY COLLEGE OF
ENGINEERING & TECHNOLOGY,
KIIMARADIIDAM CUIDDALORE









607 10:





KRISHNASAMY COLLEGE OF ENGINEERING & TECHNOLOGY. S.KUMARAPURAM, CUDDALORE-607100















A rally on drug awareness programme was conducted on 11.08.2023 by the NSS unit of KCET. NSS Volunteers, NSS coordinator and few faculty members took part in the rally. The rally was organised from Varakalpattu village to College. Finally they took a pledge against consuming drug.



#### ENGINEERING & TECHNOLOGY

Approved by AICTE & Affiliated to Anna University

Anand Nagar, Nellikuppam Main Road, S. Kumarapuram, Cuddalore - 607 109, Tamil Nadu. **2** (04142) 285 601 - 604 @www.kcct.in

Minfo@kcct.in

KCET/NSS/2023-2024/LS/01

14.08.2023

#### **REPORT**

Rally on Drug Awareness was conducted on 11.08.2023. The NSS volunteers of all the departments took part in this rally started from Varakalpattu Village to Our College Campus by carrying the banners to stop and ban the usage o