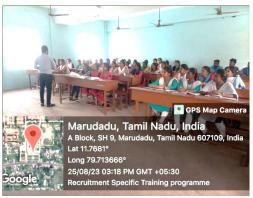

#### SOFT SKILLS TRAINING

We are happy to announce that we are planning to conduct five days of training on placement readiness to our students of all UG – IV years and PG – II year in association with Syasan's Career Analytics Technology Solutions Pvt Ltd., - Chennai. All the students are hereby requested to attend the program and get benefitted.

Venue: A Block - II Floor Classrooms

TPOs Totas

E-Copy to:

1. The Chairman / CEO / ED

2. The Principal / The Vice-Principal / IQAC

3. The Heads of the various Departments (To circulate to students through mentor)