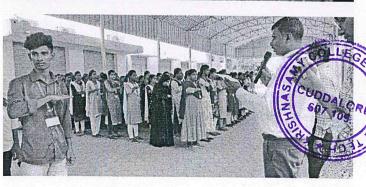

Want to CRACK the INTERVIEW.. ?

Date: 09.12.2023 Time: 10 am - 4 pm

Venue: A-Block Seminar Hall

3+ Interviews Experts

+1 Personal Feedback

Organized by TRAINING AND PLACEMENT CELL

WELCOME BANNER TO THE HR FOR THE MOCK INTERVIEW DAY CONDUCTED ON 09.12.2023