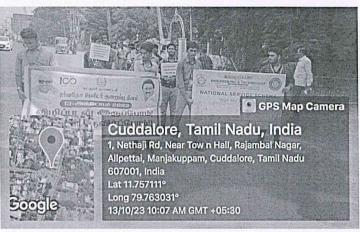

Want to CRACK the INTERVIEW.. ?

Date: 09.12.2023 Time: 10 am - 4 pm

Venue: A-Block Seminar Hall

3+ Interviews Experts

+1 Personal Feedback

Organized by TRAINING AND PLACEMENT CELL

WELCOME BANNER TO THE HR FOR THE MOCK INTERVIEW DAY CONDUCTED ON 09.12.2023