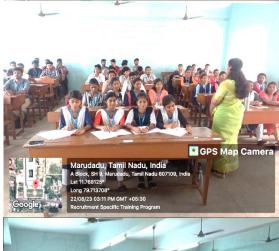

#### SOFT SKILLS TRAINING

We are happy to announce that we are planning to conduct five days of training on placement readiness to our students of all UG – IV years and PG – II year in association with Syasan's Career Analytics Technology Solutions Pvt Ltd., - Chennai. All the students are hereby requested to attend the program and get benefitted.

Venue: A Block - II Floor Classrooms

TPOs Totas

E-Copy to:

1. The Chairman / CEO / ED

2. The Principal / The Vice-Principal / IQAC

3. The Heads of the various Departments (To circulate to students through mentor)