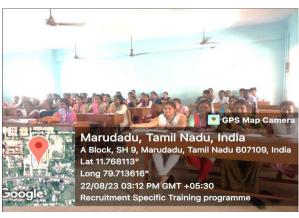

#### SOFT SKILLS TRAINING

We are happy to announce that we are planning to conduct five days of training on placement readiness to our students of all UG – IV years and PG – II year in association with Syasan's Career Analytics Technology Solutions Pvt Ltd., - Chennai. All the students are hereby requested to attend the program and get benefitted.

Venue: A Block - II Floor Classrooms

TPOs Totas

E-Copy to:

1. The Chairman / CEO / ED

2. The Principal / The Vice-Principal / IQAC

3. The Heads of the various Departments (To circulate to students through mentor)