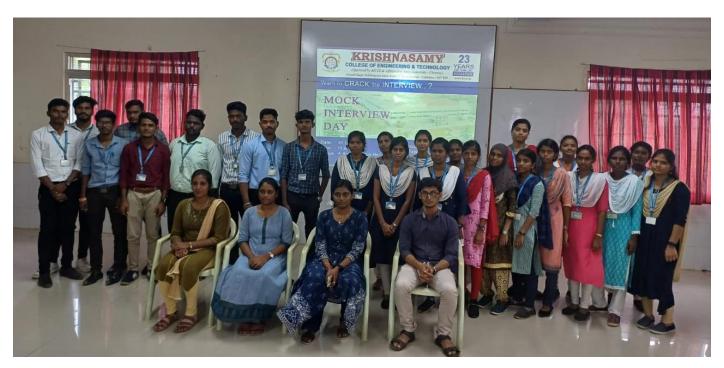

#### **MOCK INTERVIEW DAY**

Want to CRACK the INTERVIEW.. ?

Date: 09.12.2023 Time: 10 am - 4 pm

Venue: A-Block Seminar Hall

3+ Interviews Experts

+1 Personal Feedback

Organized by TRAINING AND PLACEMENT CELL

WELCOME BANNER TO THE HR FOR THE MOCK INTERVIEW DAY CONDUCTED ON 09.12.2023