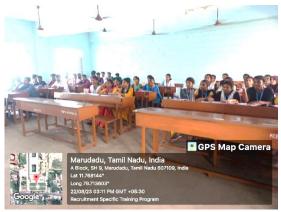

#### SOFT SKILLS TRAINING

We are happy to announce that we are planning to conduct five days of training on placement readiness to our students of all UG – IV years and PG – II year in association with Syasan's Career Analytics Technology Solutions Pvt Ltd., - Chennai. All the students are hereby requested to attend the program and get benefitted.

Venue: A Block - II Floor Classrooms

TPOs Totas

E-Copy to:

1. The Chairman / CEO / ED

2. The Principal / The Vice-Principal / IQAC

3. The Heads of the various Departments (To circulate to students through mentor)