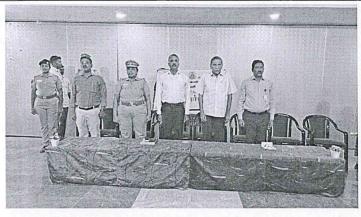

Session-01: Introduction by Administrative Officer cum T & P Head Mr. G. Balakrishnan

Session-02: Written Test attended by the participants conducted on 09.12.2023

Approved by AICTE & Affiliated to Anna University

Session-03: Group Discussion attended by the participants conducted on 09.12.2023

Approved by AICTE & Affiliated to Anna University

Anand Nagar, Nellikuppam Main Road, S. Kumarapuram, Cuddalore - 607 109, Tamil Nadu.

**2** (04142) 285 601 - 604

@www.kcet.in

M info@kcet.in

Session-04: Technical & HR Interview Session-04: Technical & HR Interview

Approved by AICTE & Affiliated to Anna University

Anand Nagar, Nellikuppam Main Road, S. Kumarapuram, Cuddalore - 607 109, Tamil Nadu.

(04142) 285 601 - 604 www.kcet.in info@kcet.in

 ${\bf Session\text{-}05: Feedback\ and\ Group\ Photo\ of\ the\ participants\ with\ the\ HRs}$ 

EOD: Interaction with our Chairman Sir and Secretary Sir