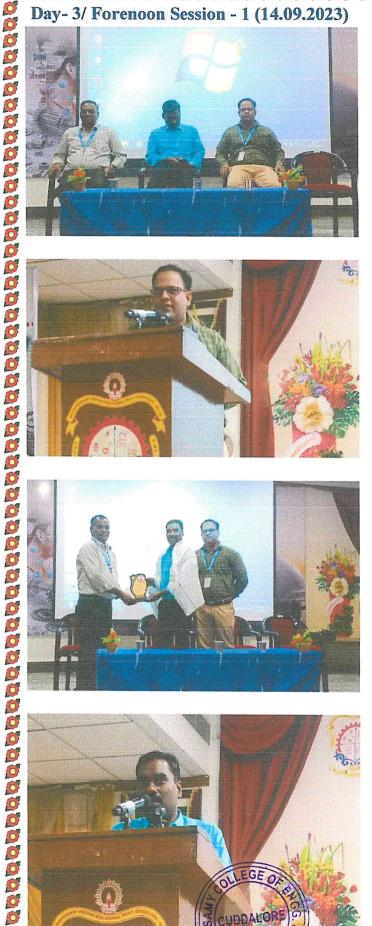

#### INDEX

|           | 1                                       | <del></del>                                                                | NDEA                           |                                   | T '                                                                                                                                                                                                                                                                    |
|-----------|-----------------------------------------|----------------------------------------------------------------------------|--------------------------------|-----------------------------------|------------------------------------------------------------------------------------------------------------------------------------------------------------------------------------------------------------------------------------------------------------------------|
| Year      | -                                       | ity development/skill<br>ent program                                       | Date of implementation         | Number of<br>students<br>enrolled | Name of the<br>agencies/experts<br>involved with contact<br>details (if<br>any)                                                                                                                                                                                        |
|           | Soft Skills                             | 1.Mock Interview<br>Day                                                    | 09.12.2023                     | 33                                | 1. Ms. Kanagavalli, B.E. CSE (2022 YOP) – Analyst, Capegemini 2. Ms. P. Kiruthika, B.E. CSE (2022 YOP) – Developer, MSC Technologies, Chennai 3. Ms. Ranjani, B.E. CSE (2022 YOP) – Developer, Chandvel 4. Mr. Vijayendiran, B.E. CSE (2022 YOP) – Analyst, Capegemini |
|           |                                         | 2.Placement<br>Readiness<br>Training program                               | 21.08.2023<br>to<br>25.08.2023 | 266                               | Syasan's Career Analytics<br>Technology Solutions Pvt Ltd., -<br>Chennai                                                                                                                                                                                               |
|           |                                         | 3.General Aptitude,<br>Verbal<br>and Reasoning<br>Training                 | 31.07.2023<br>to<br>30.01.2024 | 294                               | Prof. P. Karunanidhi, Smart<br>Choice Academy - Villupuram                                                                                                                                                                                                             |
| 2023-2024 | Language and<br>Communication<br>Skills | English for<br>Employability Skills                                        | 14.09.2023                     | 206                               | Dr. K. Thennarasu<br>AP/English<br>Govt. Arts and Science<br>College – C. Mutlur                                                                                                                                                                                       |
|           |                                         | 1. Drug Awareness<br>Pledge                                                | 26.06.2024                     | 292                               | Mr. G. Iyappan, MLA<br>Mrs. R. Sundari, DRO<br>Cuddalore                                                                                                                                                                                                               |
|           |                                         | 2. International Yoga day events                                           | 25.06.2024                     | 292                               | Dr. K. Rajendran<br>Chairman<br>SKRET<br>Dr. J. M. Prabakaran<br>Coordinator – Heartfulness<br>Medical Centre, Cuddalore                                                                                                                                               |
|           | Life Skills                             | 3. Awareness Program on "Social Justice and Human Rights"                  | 19.06.2024                     | 50                                | Mr. Nagarajan<br>DSP – Cuddalore District                                                                                                                                                                                                                              |
|           |                                         | 4. Awareness Rally<br>on "International<br>Day for Disaster<br>Resolution" | 13.10.2023                     | 50                                | Dr. K. Rajendran<br>Chairman<br>SKRET<br>Mr. G. Iyappan, MLA                                                                                                                                                                                                           |