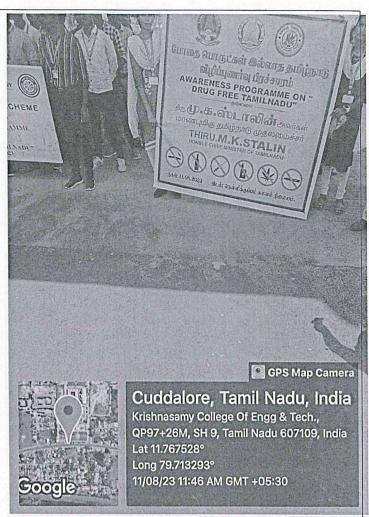

Want to CRACK the INTERVIEW.. ?

Date: 09.12.2023 Time: 10 am - 4 pm

Venue: A-Block Seminar Hall

3+ Interviews Experts

+1 Personal Feedback

Organized by TRAINING AND PLACEMENT CELL

WELCOME BANNER TO THE HR FOR THE MOCK INTERVIEW DAY CONDUCTED ON 09.12.2023