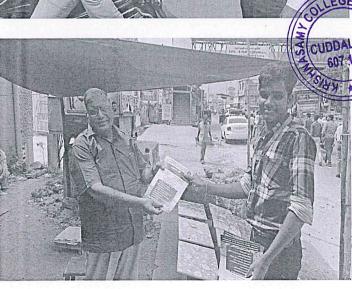

|
| 45 | 421323205058 | VIGNESH.S         | IT   | THERE PRIT VI     |
| 46 | 421323205050 | SIVASHANMUGAM.S   | IT   | 1 1 d             |
| 47 | 421323205014 | DHIVYA.S          | IT   |                   |
| 48 | 421323205015 | FARHANABEGAM.N    | IT   |                   |
| 49 | 421323205046 | SANTHIYA.R        | IT   |                   |
| 50 | 421323205010 | DHANAVARSHINI.B   | IT   |                   |
|    |              | 1                 |      |                   |

V. C. NSSOFFICER 13/10/23 WP 13/1/23

PRINCIPAL
PRINCIPAL
Krishnasamy College of
Engineering & Technology,
Kumarapuram,
Cuddalore-607 109











Cuddalore, Tamil Nadu, India
Cuddalore, Manjakuppam, Cuddalore, Tamil
Nadu 607001, India
Lat 11.756537°
Long 79.76327°
13/10/23 10:15 AM GMT +05:30



Cuddalore, Tamil Nadu, India
Cuddalore, Manjakuppam, Cuddalore, Tamil
Nadu 607001, India
Lat 11.756537°
Long 79.76327°
13/10/23 10:15 AM GMT +05:30

Awareness Rally on International Day for Disaster Reduction was conducted on 13.10.2023 by the NSS unit of KCET. Students of first year along with few faculty members took part in the rally from Cuddalore Town Hall to New Cinema Theater. Mr. G. Iyappan, Member of Legislative Assembly initiated the rally.

Krishnasamy College of Engineering & Technology,



College of

# ENGINEERING & TECHNOLOGY

Approved by AICTE & Affiliated to Anna University

KCET/NSS/2023-2024/LS/03

16.10.2023

### REPORT

Awareness Rally on International Day for Disaster Reduction was conducted on 13.10.2023 by the NSS unit of KCET. Students of first year along with fe