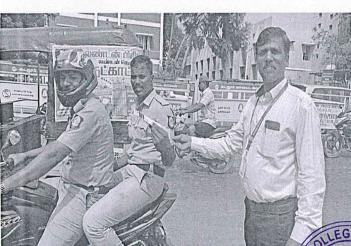

| IT   | C ref) their      |
| 43 | 421323205049 | SIVASAKTHI.V      | IT   | chi <b>l</b> dide |
| 44 | 421323205016 | HARINI.S          | IT   |                   |
| 45 | 421323205058 | VIGNESH.S         | IT   | THERE PRIT VI     |
| 46 | 421323205050 | SIVASHANMUGAM.S   | IT   | 1 1 d             |
| 47 | 421323205014 | DHIVYA.S          | IT   |                   |
| 48 | 421323205015 | FARHANABEGAM.N    | IT   |                   |
| 49 | 421323205046 | SANTHIYA.R        | IT   |                   |
| 50 | 421323205010 | DHANAVARSHINI.B   | IT   |                   |
|    |              | 1                 |      |                   |

V. C. NSSOFFICER 13/10/23 WP 13/1/23

PRINCIPAL
PRINCIPAL
Krishnasamy College of
Engineering & Technology,
Kumarapuram,
Cuddalore-607 109











Cuddalore, Tamil Nadu, India
Cuddalore, Manjakuppam, Cuddalore, Tamil
Nadu 607001, India
Lat 11.756537°
Long 79.76327°
13/10/23 10:15 AM GMT +05:30



Cuddalore, Tamil Nadu, India
Cuddalore, Manjakuppam, Cuddalore, Tamil
Nadu 607001, India
Lat 11.756537°
Long 79.76327°
13/10/23 10:15 AM GMT +05:30

Awareness Rally on International Day for Disaster Reduction was conducted on 13.10.2023 by the NSS unit of KCET. Students of first year along with few faculty members took part in the rally from Cuddalore Town Hall to New Cinema Theater. Mr. G. Iyappan, Member of Legislative Assembly initiated the rally.

Krishnasamy College of Engineering & Technology,



College of

# ENGINEERING & TECHNOLOGY

Approved by AICTE & Affiliated to Anna University

KCET/NSS/2023-2024/LS/03

16.10.2023

### REPORT