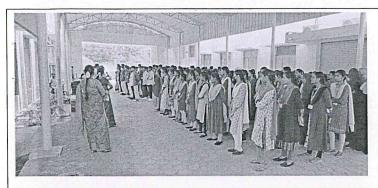

Want to CRACK the INTERVIEW.. ?

Date: 09.12.2023 Time: 10 am - 4 pm

Venue: A-Block Seminar Hall

3+ Interviews Experts

+1 Personal Feedback

Organized by TRAINING AND PLACEMENT CELL

WELCOME BANNER TO THE HR FOR THE MOCK INTERVIEW DAY CONDUCTED ON 09.12.2023