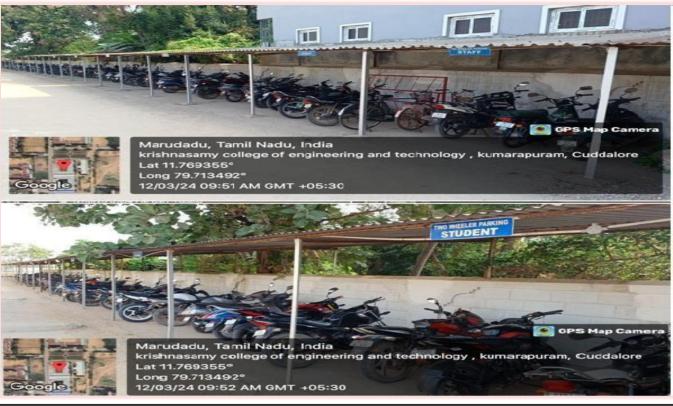

## **VEHICLE PARKING**

LIGHTNING ARRESTER

Approved by AICTE & Affiliated to Anna University Anand Nagar, Nellikuppam Main Road, S. Kumarapuram, Cuddalore - 607 109, Tamil Nadu. 285 601 - 604 @www.kcet.in ⊠ info@kcet.in