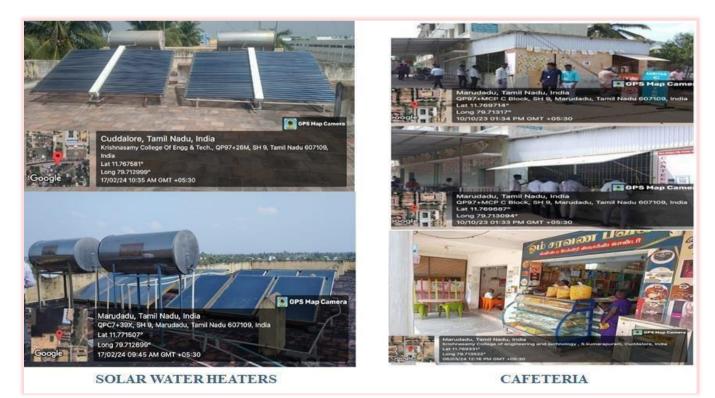

#### 4.1.1. Infrastructure and Physical Facilities

This is to certify that our institution has the adequate infrastructure and physical facilities for teaching – learning, viz., classrooms, laboratories, ICT enabled facilities, facilities for cultural and sports activities, gymnasium, yoga centre, games (indoor and outdoor), auditorium etc. and the details furnished are as follows:

| S.No. | Facilities                                          | Remarks.                                |
|-------|-----------------------------------------------------|-----------------------------------------|
| 1     | Common Physical infrastructure                      | Geotagged Photos Enclosed               |
| 2     | Classrooms                                          | 30 Nos.<br>(Web link for sample photos) |
| 3     | Laboratories                                        | 36 Nos.<br>(Web link for details)       |
| 4     | Seminar Halls                                       | 8 Nos.<br>Web link for geotagged photos |
| 5     | Cultural activities                                 | Web link for geotagged photos           |
| 6     | Sports activities and Games<br>(indoor and outdoor) | Web link for geotagged photos           |
| 7     | Gymnasium & Yoga                                    | Web link for geotagged photos           |
| 8     | Auditorium                                          | Web link for geotagged photos           |
| 9     | Department Library                                  | Web link for geotagged photos           |
| 10    | Transport                                           | Web link for geotagged photos           |
| 11    | Hostel                                              | Web link for geotagged photos           |