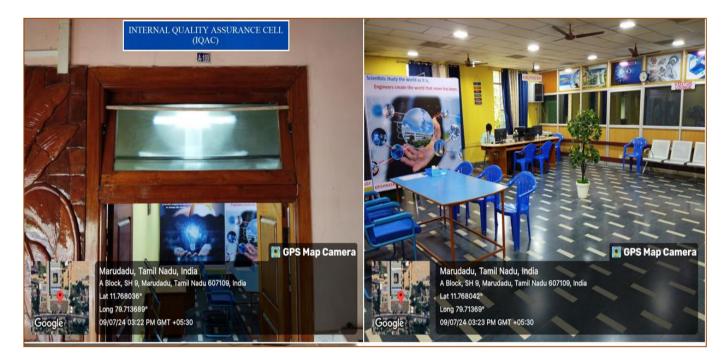

## INTERNAL QUALITY ASSURANCE CELL (IQAC)

Approved by AICTE & Affiliated to Anna University Anand Nagar, Nellikuppam Main Road, S. Kumarapuram, Cuddalore - 607 109, Tamil Nadu. 285 601 - 604 @www.kcet.in info@kcet.in