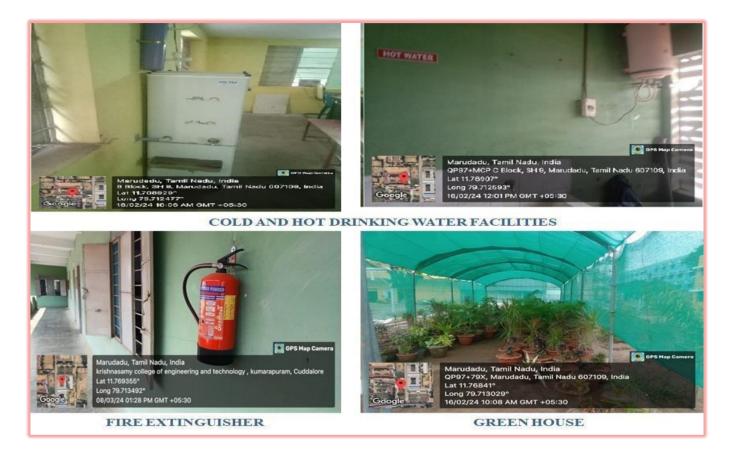

#### 4.1.1. Infrastructure and Physical Facilities

This is to certify that our institution has the adequate infrastructure and physical facilities for teaching – learning, viz., classrooms, laboratories, ICT enabled facilities, facilities for cultural and sports activities, gymnasium, yoga centre, games (indoor and outdoor), auditorium etc. and the details furnished are as follows:

| S.No. | Facilities                                          | Remarks.                                |
|-------|-----------------------------------------------------|-----------------------------------------|
| 1     | Common Physical infrastructure                      | Geotagged Photos Enclosed               |
| 2     | Classrooms                                          | 30 Nos.<br>(Web link for sample photos) |
| 3     | Laboratories                                        | 36 Nos.<br>(Web link for details)       |
| 4     | Seminar Halls                                       | 8 Nos.<br>Web link for geotagged photos |
| 5     | Cultural activities                                 | Web link for geotagged photos           |
| 6     | Sports activities and Games<br>(indoor and outdoor) | Web link for geotagged photos           |
| 7     | Gymnasium & Yoga                                    | Web link for geotagged photos           |
| 8     | Auditorium                                          | Web link for geotagged photos           |
| 9     | Department Library                                  | Web link for geotagged photos           |
| 10    | Transport                                           | Web link for geotagged photos           |
| 11    | Hostel                                              | Web link for geotagged photos           |