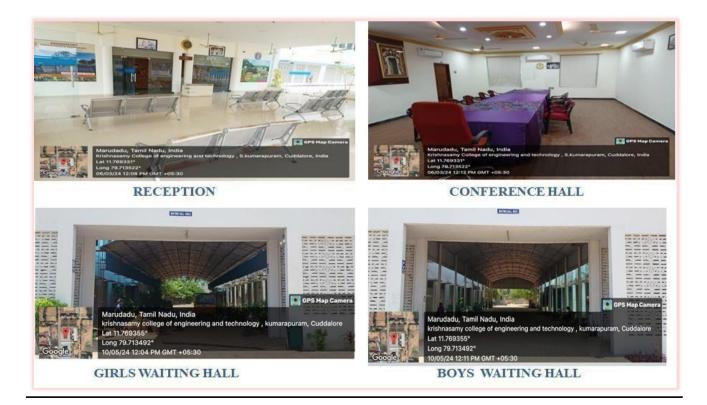

#### 4.1.1. Infrastructure and Physical Facilities

This is to certify that our institution has the adequate infrastructure and physical facilities for teaching – learning, viz., classrooms, laboratories, ICT enabled facilities, facilities for cultural and sports activities, gymnasium, yoga centre, games (indoor and outdoor), auditorium etc. and the details furnished are as follows:

| S.No. | Facilities                                          | Remarks.                                |
|-------|-----------------------------------------------------|-----------------------------------------|
| 1     | Common Physical infrastructure                      | Geotagged Photos Enclosed               |
| 2     | Classrooms                                          | 30 Nos.<br>(Web link for sample photos) |
| 3     | Laboratories                                        | 36 Nos.<br>(Web link for details)       |
| 4     | Seminar Halls                                       | 8 Nos.<br>Web link for geotagged photos |
| 5     | Cultural activities                                 | Web link for geotagged photos           |
| 6     | Sports activities and Games<br>(indoor and outdoor) | Web link for geotagged photos           |
| 7     | Gymnasium & Yoga                                    | Web link for geotagged photos           |
| 8     | Auditorium                                          | Web link for geotagged photos           |
| 9     | Department Library                                  | Web link for geotagged photos           |
| 10    | Transport                                           | Web link for geotagged photos           |
| 11    | Hostel                                              | Web link for geotagged photos           |