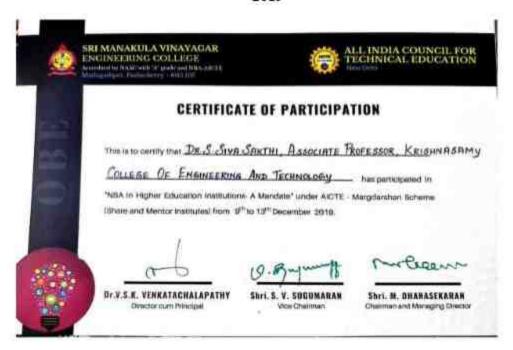

### **ENGINEERING & TECHNOLOGY**

Approved by AICTE & Affiliated to Anna University

Anand Nagar, Nellikuppam Main Road, S. Kumarapuram, Cuddalore - 607 109, Tamil Nadu.

© (04142) 285 601 - 604

© www.kcrt.in ☑ info@kcet.in