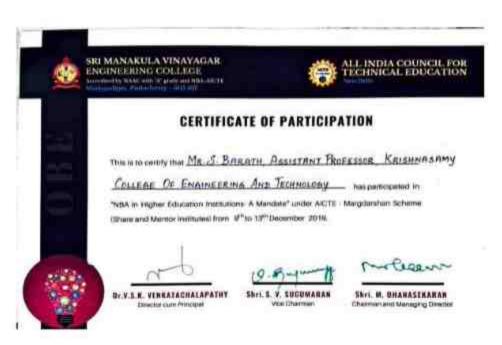

### **ENGINEERING & TECHNOLOGY**

Approved by AICTE & Affiliated to Anna University

Anand Nagar, Nellikuppam Main Road, S. Kumarapuram, Cuddalore - 607 109, Tamil Nadu.

© (04142) 285 601 - 604

© www.kcrt.in ☑ info@kcet.in