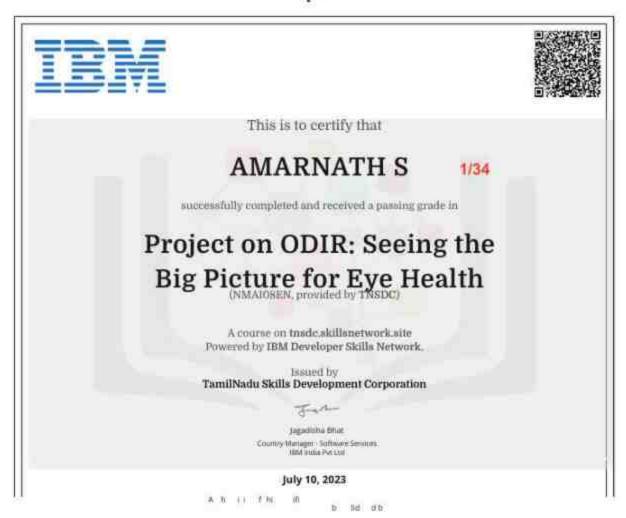

### ACADEMIC YEAR (2022-2023)

 Students attended the course on Tamilnadu skills development corporation powered by IBM

Student project certificate in collaboration with IBM

Approved by AICTE & Affiliated to Anna University Anand Nagar, Nellikuppam Main Road, S. Kumarapuram, Cuddalore - 607 109, Tamil Nadu. **2** (04142) 285 601 - 604 info@keer.in www.kernin

This is to certify that

## BAKIYALAKSHMI R

2/34

successfully completed and received a passing grade in

# **Project on Sentiment Analysis** of Commodity News (Gold)

A course on triade skillsnetwork site Powered by IBM Developer Skills Network.

Issued by TamilNadu Skills Development Corporation

Jagadisha Bhat

July 10, 2023

Authenticity of this certificate can be validated by going to:

Student project Certificate in collaboration with IBM