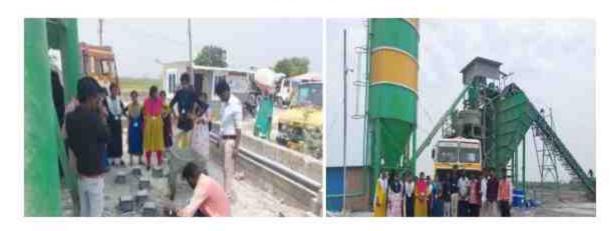

# 2. Industrial Visit by Department of Civil Engineering visited GD Builders Plant at Pondicherry on 16.06.2023

### Demo session for mass concreting to the students

| 0 | REDBINANANY CHILLEGE OF ENGINEERING & TECHNOLOGY<br>Sound Stages S. Summersperson, Cardinance, 4007-100. |
|---|----------------------------------------------------------------------------------------------------------|
|   | Property of Carl Contract                                                                                |