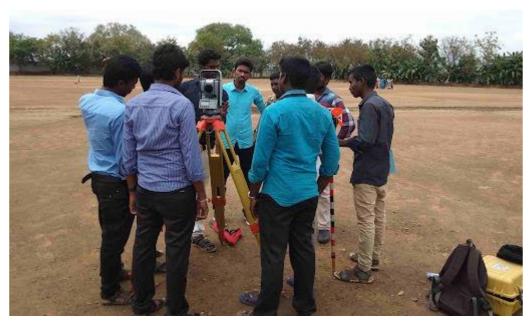

### Industrial visit by Department of Civil Engineering to Presto land survey, Salem on 15.11.2021

Students photo

**Students attendance** 

Approved by AICTE & Affiliated to Anna University

**Report:** 

**Date of Visit:** 15.11.2021

Location: Salem

**Duration:** 1 day

**Participants:** 12 students

Presto Land Survey offers comprehensive land surveying services, including boundary surveys, topographic surveys, construction staking, and land subdivision surveys. They utilize state-of-the-art equipment and techniques to ensure precise measurements and detailed mapping. The company provides Geographic Information System (GIS) mapping services, helping clients analyze spatial data and make informed decisions related to land development, infrastructure planning, and environmental management. its dedication to accuracy, reliability, and client satisfaction in land surveying services. With a commitment to quality and innovation, the company continues to play a crucial role in supporting development projects and land management initiatives.