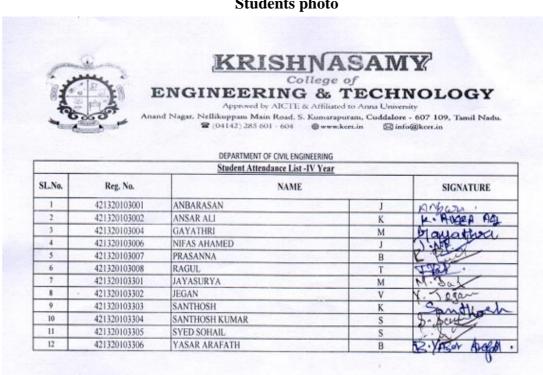

### Industrial visit by Department of Civil Engineering to Presto land survey, Salem on 15.11.2021

Students photo

**Students attendance** 

Approved by AICTE & Affiliated to Anna University

**Report:** 

**Date of Visit:** 15.11.2021