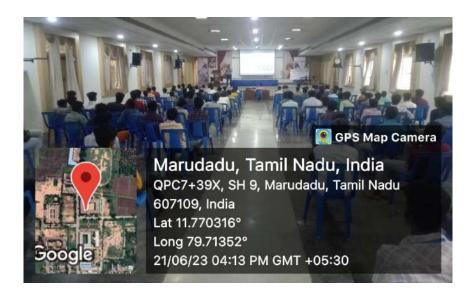

#### **CIRCULAR**

We are happy to inform you that the NSS unit has proposed to organize an Yoga Events on Meditation & Relaxation from 21.06.2023 to 23.06.2023. In this regard, all the students of first year are asked to take an active part in this session.

# Yoga Events on Meditation & Relaxation

**Chief Guest** 

Dr. K. Rajendran, M.S., FICS., FAIS.,

Chairman,

Krishnasamy College of Engineering & Technology, Cuddalore.

&

Dr.J.M. Prabakaran B.H.M.S., M.D(Hom).,

Coordinator, Heartfulness Meditation Centre, Cuddalore.

Participated by

The Chairman, Secretary, Mr.Arumugam Volunteer of Isha Yoga Centre, Principal, Vice Principal, AO, Head of the Departments, Teaching and Non Teaching Faculty Members, All first year students and NSS Volunteers of Krishnasamy College of Engineering & Technology, Cuddalore.

Programme held on 21.06.2023 to 23.06.2023 (3 days)

Event held at "Sivaramakrishnan Auditorium"