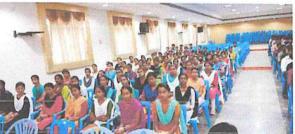

#### **CIRCULAR**

We are happy to inform you that the NSS unit has proposed to organize an Yoga Events on Meditation & Relaxation from 21.06.2023 to 23.06.2023. In this regard, all the students of first year are asked to take an active part in this session.

# Yoga Events on Meditation & Relaxation

**Chief Guest** 

Dr. K. Rajendran, M.S., FICS., FAIS.,

Chairman,

Krishnasamy College of Engineering & Technology, Cuddalore.

&

Dr.J.M. Prabakaran B.H.M.S., M.D(Hom).,

Programme held on 21.06.2023 to 23.06.2023 (3 days)

Event held at "Sivaramakrishnan Auditorium"