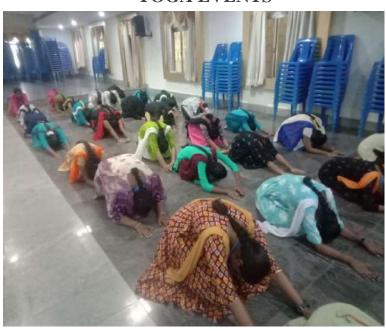

# Yoga Events on Meditation & Relaxation

**Chief Guest** 

Dr. K. Rajendran, M.S., FICS., FAIS.,

Chairman,

Krishnasamy College of Engineering & Technology, Cuddalore.

&

Dr.J.M. Prabakaran B.H.M.S., M.D(Hom).,

Programme held on 21.06.2023 to 23.06.2023 (3 days)

Event held at "Sivaramakrishnan Auditorium"