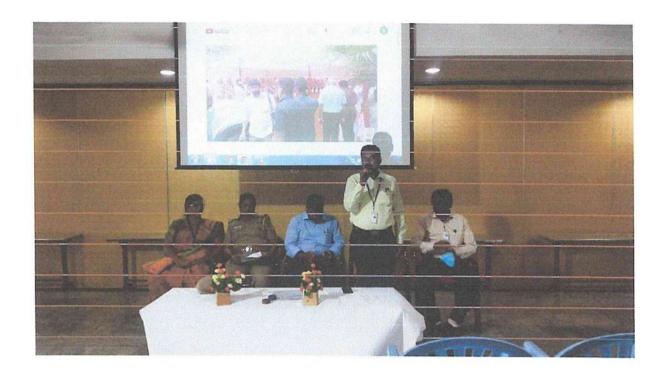

# **COLLEGE OF ENGINEERING & TECHNOLOGY**

. Cuddalore, Anand Nagar, Nellikuppam Main Road S.Kumarapuram, Cuddalore – 607 109.

Programme on

# Yoga Events on Meditation & Relaxation

**Chief Guest** 

Dr. K. Rajendran, M.S., FICS., FAIS.,

Chairman,

Krishnasamy College of Engineering & Technology, Cuddalore.

&

Dr.J.M. Prabakaran B.H.M.S., M.D(Hom).,

Coordinator, Heartfulness Meditation Centre, Cuddalore.

Participated by

The Chairman, Secretary, Mr.Arumugam Volunteer of Isha Yoga Centre, Principal, Vice Principal, AO, Head of the Departments, Teaching and Non Teaching Faculty Members, All first year students and NSS Volunteers of Krishnasamy College of Engineering & Technology, Cuddalore.

Programme held on 21.06.2023 to 23.06.2023 (3 days)

Event held at "Sivaramakrishnan Auditorium"