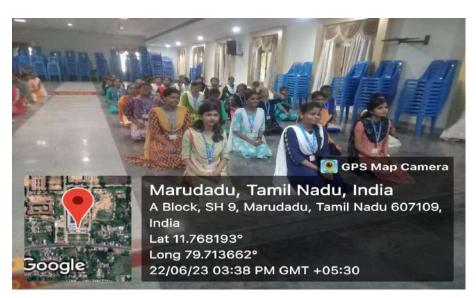

#### **CIRCULAR**

We are happy to inform you that the NSS unit has proposed to organize an Yoga Events on Meditation & Relaxation from 21.06.2023 to 23.06.2023. In this regard, all the students of first year are asked to take an active part in this session.

# Yoga Events on Meditation & Relaxation

**Chief Guest** 

Dr. K. Rajendran, M.S., FICS., FAIS.,

Chairman,

Krishnasamy College of Engineering & Technology, Cuddalore.

&

Dr.J.M. Prabakaran B.H.M.S., M.D(Hom).,

Programme held on 21.06.2023 to 23.06.2023 (3 days)

Event held at "Sivaramakrishnan Auditorium"