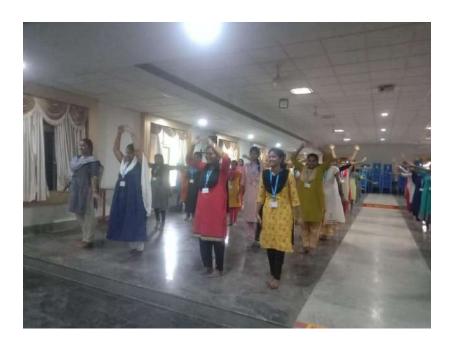

# Yoga Events on Meditation & Relaxation

**Chief Guest** 

Dr. K. Rajendran, M.S., FICS., FAIS.,

Chairman,

Krishnasamy College of Engineering & Technology, Cuddalore.

&

Dr.J.M. Prabakaran B.H.M.S., M.D(Hom).,

Programme held on 21.06.2023 to 23.06.2023 (3 days)

Event held at "Sivaramakrishnan Auditorium"