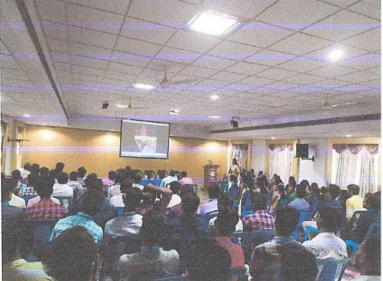

#### **CIRCULAR**

We are happy to inform you that the NSS unit has proposed to organize an Yoga Events on Meditation & Relaxation from 21.06.2023 to 23.06.2023. In this regard, all the students of first year are asked to take an active part in this session.

# Yoga Events on Meditation & Relaxation

**Chief Guest** 

Dr. K. Rajendran, M.S., FICS., FAIS.,

Chairman,

Krishnasamy College of Engineering & Technology, Cuddalore.

&

Dr.J.M. Prabakaran B.H.M.S., M.D(Hom).,

Coordinator, Heartfulness Meditation Centre, Cuddalore.

Participated by

The Chairman, Secretary, Mr.Arumugam Volunteer of Isha Yoga Centre, Principal, Vice Principal, AO, Head of the Departments, Teaching and Non Teaching Faculty Members, All first year students and NSS Volunteers of Krishnasamy College of Engineering & Technology, Cuddalore.

Programme held on 21.06.2023 to 23.06.2023 (3 days)

Event held at "Sivaramakrishnan Auditorium"