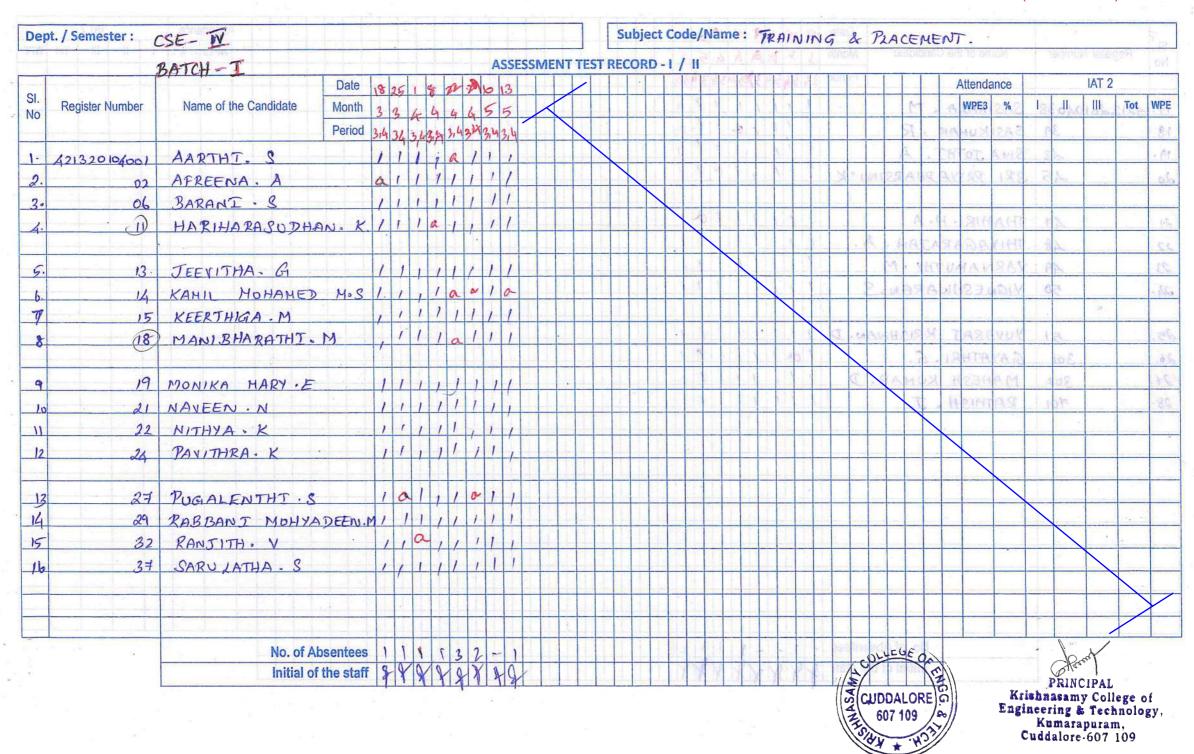

|       |             |
|           |                 | Initial of the staf         |       | 2 9    | 1     | 5            | V    | 10  | V   |     |           |      |    |      |     |    |      |      |      |      |     | 1 X      | 7    |               |          | 4 \    |        |        |                     | 6                            | Mee.   | DA!           |       |             |
|           |                 |                             |       | LYIA   | 13    | IX           | V    | YIV |     |     |           |      | 1  |      |     |    |      |      |      |      |     | LINASANI | CH   | DDAL<br>607 1 | OR<br>09 | NGG. & |        | En:    | irish<br>gine<br>Cu | bnas<br>erin<br>Kum<br>ddalo | amy    | Colle<br>Tech | ege o | o í<br>gy   |

Cuddalore-607 109



|     | 1                 | Date Date Date             | e lo  | 135   | 1  | 8 2  | 20  | 16   | 13 | i gi | 102 |   |   |    |    |   |    |    |         |        |             |       | Att    | tenda | ance      |     |       | IAT 2           |      | nat  |
|-----|-------------------|----------------------------|-------|-------|----|------|-----|------|----|------|-----|---|---|----|----|---|----|----|---------|--------|-------------|-------|--------|-------|-----------|-----|-------|-----------------|------|------|
| 0   | Register Number   | Name of the Candidate Mont |       | -     |    | AL   |     |      |    |      |     |   |   |    |    |   |    |    |         |        |             |       | W      | VPE3  | %         | 7   | -11   | 111             | Tot  | WP   |
|