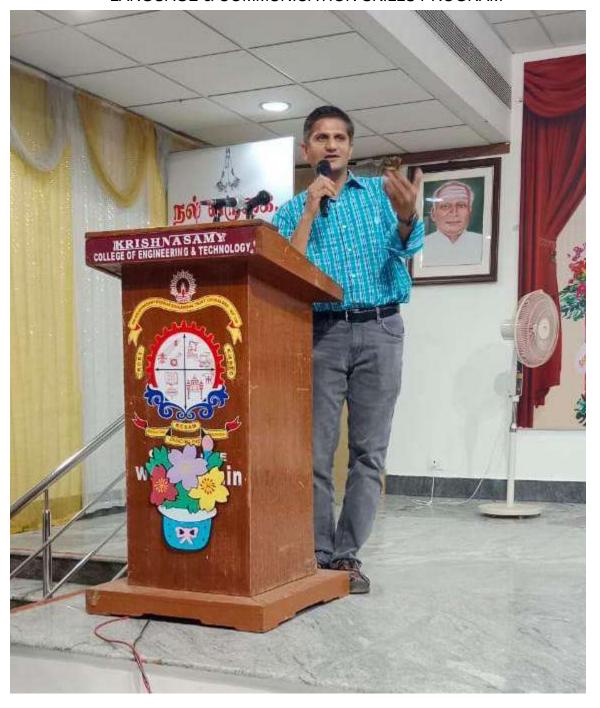

#### SOFT SKILLS TRAINING

It is proposed to conduct the soft skill training for our students from 15.03.2022 to 13.05.2022. All the students of II, and III year are asked to attend the program without fail. The schedule will be displayed in the T & P notice board.