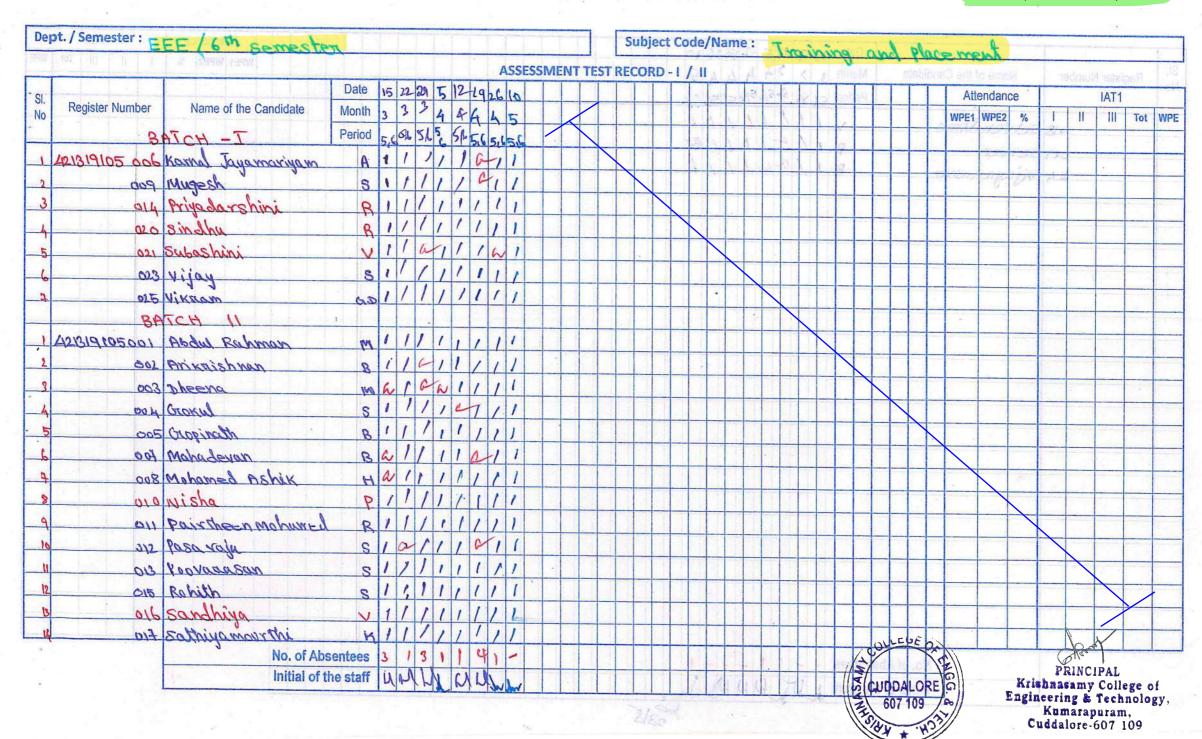

|           |                                                 |               |          |
| ×(1        | - ANout HO         | HA 25    | t fastit and w         | 14/22          | 649        |     | V7         | May Shirt         | 1 (a) (o) | singuess larged 3                               | 45/40/61      | la l     |
| 428        | wout Han           | 1        | b lable Chan           | mortaria Asu   | With Paran | -   | *          | - Sullegism.      | _S 451    | 1 tenel Him beam 1                              | mental of Va  | <b>*</b> |
|            |                    |          |                        |                | 1          |     |            |                   |           |                                                 |               | 0        |



|         |                 | 10000 5011/4 A        | Date              | 15 29 | 24  | 5 12    | -19  | 26 10 | 5  |      |      |       | E  |      |     |         |       |     |          |       |    |       | 15    | 9    | 200   | E           | Attend        | lance     |     | 179                        | IA   | T1            | .30            | S.C       |
|---------|-----------------|-----------------------|-------------------|-------|-----|---------|------|-------|----|------|------|-------|----|------|-----|---------|-------|-----|----------|-------|----|-------|-------|------|-------|-------------|---------------|-----------|-----|----------------------------|------|---------------|----------------|-----------|
| l.<br>o | Register Number | Name of the Candidate | Month