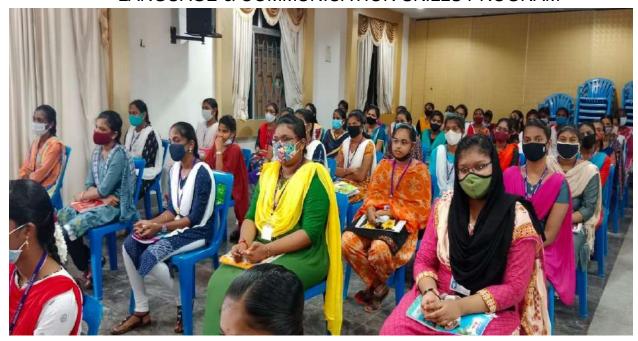

#### SOFT SKILLS TRAINING

It is proposed to conduct the soft skill training for our students from 15.03.2022 to 13.05.2022. All the students of II, and III year are asked to attend the program without fail. The schedule will be displayed in the T & P notice board.