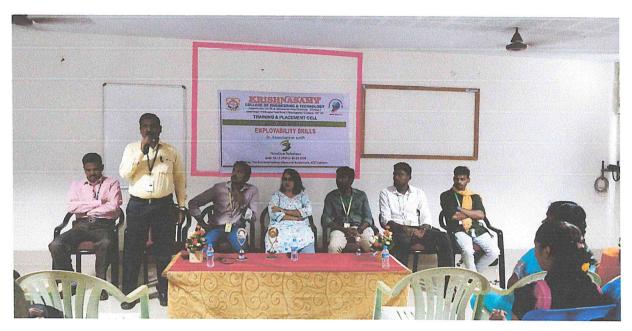

#### SOFT SKILLS TRAINING

We are happy to announce that we are planning to conduct a Special Workshop on "Employability Skills" on 19.12.2019 to 24.12.2019 so as to enhance the ability of students in association with NextGen Solutions – Cuddalore for our students at our campus. The interested candidates from IV year of all UG departments and MCA are hereby requested to attend the program and get benefitted.

# **EMPLOYABILITY SKILLS**

In Association with

NextGen Solutions

Date: 19.12.2019 to 24.12.2019

Venue: The Sivaramakrishnan Memorial Auditorium, KCET Campus.

# WORKSHOP ON EMPLOYABILITY SKILLS

on 19<sup>th</sup> December 2019 at 9.30 AM in

The Sivaramakrishnan Memorial Auditorium, KCET Campus.

## Chief Guest

S. GAYATHRY,
Manager HR, Electro Tech Engineers, Pudhucherry,
&

J. JAYANTHRAM,

M.D., Nextgen Solutions, Cuddalore, will Deliver the Keynote Address.

Dr. K. RAJENDRAN, M.S., FICS., FAIS.,
Chairman,
Krishnasamy College of Engineering & Technology,
Presides.

Mr. N. VIJAYAKUMAR, B.A., B.L.,
Trustee / Secretary,
Sri Krishnasamy Reddiar Educational Trust,
Felicitate.

G. Balakrishnan,
Training & Placement Officer.

Prof. Dr. G. Elango,

Principal.