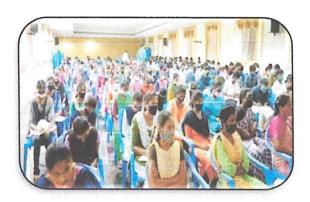

#### SOFT SKILLS TRAINING

We are happy to announce that we are planning to conduct a Special Workshop on "Employability Skills" on 19.12.2019 to 24.12.2019 so as to enhance the ability of students in association with NextGen Solutions – Cuddalore for our students at our campus. The interested candidates from IV year of all UG departments and MCA are hereby requested to attend the program and get benefitted.

# **EMPLOYABILITY SKILLS**

In Association with

NextGen Solutions

Date: 19.12.2019 to 24.12.2019

Venue: The Sivaramakrishnan Memorial Auditorium, KCET Campus.

# WORKSHOP ON EMPLOYABILITY SKILLS

on 19<sup>th</sup> December 2019 at 9.30 AM in

The Sivaramakrishnan Memorial Auditorium, KCET Campus.

## Chief Guest

S. GAYATHRY,
Manager HR, Electro Tech Engineers, Pudhucherry,
&

J. JAYANTHRAM,

M.D., Nextgen Solutions, Cuddalore, will Deliver the Keynote Address.

Dr. K. RAJENDRAN, M.S., FICS., FAIS.,
Chairman,
Krishnasamy College of Engineering & Technology,
Presides.

Mr. N. VIJAYAKUMAR, B.A., B.L.,
Trustee / Secretary,
Sri Krishnasamy Reddiar Educational Trust,
Felicitate.

G. Balakrishnan,
Training & Placement Officer.

Prof. Dr. G. Elango,

Principal.