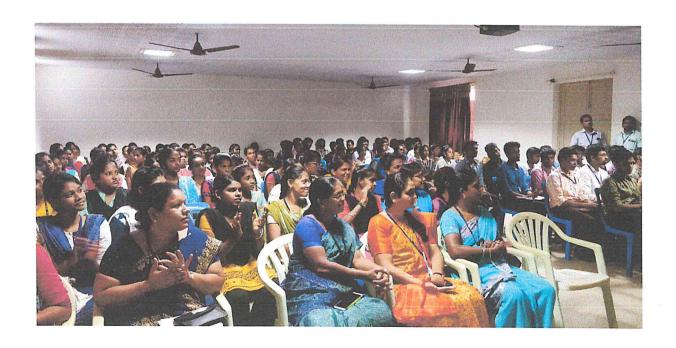

#### SOFT SKILLS TRAINING

We are happy to announce that we are planning to conduct a Special Workshop on "Employability Skills" on 19.12.2019 to 24.12.2019 so as to enhance the ability of students in association with NextGen Solutions – Cuddalore for our students at our campus. The interested candidates from IV year of all UG departments and MCA are hereby requested to attend the program and get benefitted.

# **EMPLOYABILITY SKILLS**

In Association with

NextGen Solutions

Date: 19.12.2019 to 24.12.2019

Venue: The Sivaramakrishnan Memorial Auditorium, KCET Campus.

# WORKSHOP ON EMPLOYABILITY SKILLS

on 19<sup>th</sup> December 2019 at 9.30 AM in

The Sivaramakrishnan Memorial Auditorium, KCET Campus.