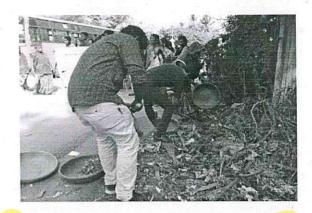

## **INDEX**

| Year      | Name of the Capacity<br>development/Skill<br>development program          | Date of implementation                                                        | Number of<br>students<br>enrolled | Name of the<br>agencies/experts<br>involved with contact<br>details (if any) |
|-----------|---------------------------------------------------------------------------|-------------------------------------------------------------------------------|-----------------------------------|------------------------------------------------------------------------------|
|           | Soft Skills: 1.Workshop on Employability skills                           | 19.12.2019<br>&<br>20.12.2019<br>03.01.2020,<br>06.01.2020<br>&<br>07.01.2020 | 163                               | Er. J.Jayanthram,<br>Next Gen Solutions,<br>Cuddalore                        |
| 2019-2020 | Language and Communication Skills: 2. Workshop on Interview Communication | 14.08.2019                                                                    | 163                               | Mr.S. Sam Israel,<br>Assistant<br>Professor/S&H -<br>KCET                    |
|           | Life skills: 3.Awareness programme for cleaning work and hygiene          | 25.06.2019,<br>27.06.2019 &<br>28.06.2019                                     | 56                                | Volunteers of NSS team participated                                          |