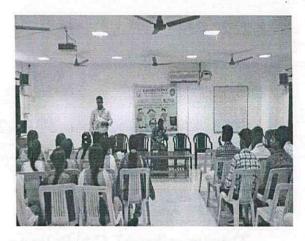

#### SOFT SKILLS TRAINING

We are happy to announce that we are planning to conduct a Special Workshop on "Employability Skills" on 19.12.2019 to 24.12.2019 so as to enhance the ability of students in association with NextGen Solutions – Cuddalore for our students at our campus. The interested candidates from IV year of all UG departments and MCA are hereby requested to attend the program and get benefitted.

# WORKSHOP ON EMPLOYABILITY SKILLS

on 19<sup>th</sup> December 2019 at 9.30 AM in

The Sivaramakrishnan Memorial Auditorium, KCET Campus.