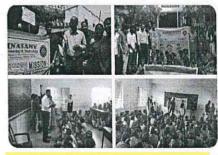

#### SOFT SKILLS TRAINING

We are happy to announce that we are planning to conduct a Special Workshop on "Employability Skills" on 19.12.2019 to 24.12.2019 so as to enhance the ability of students in association with NextGen Solutions – Cuddalore for our students at our campus. The interested candidates from IV year of all UG departments and MCA are hereby requested to attend the program and get benefitted.

# **EMPLOYABILITY SKILLS**

In Association with

NextGen Solutions

Date: 19.12.2019 to 24.12.2019

Venue: The Sivaramakrishnan Memorial Auditorium, KCET Campus.

# WORKSHOP ON EMPLOYABILITY SKILLS

on 19<sup>th</sup> December 2019 at 9.30 AM in

The Sivaramakrishnan Memorial Auditorium, KCET Campus.

## Chief Guest

S. GAYATHRY,
Manager HR, Electro Tech Engineers, Pudhucherry,
&

J. JAYANTHRAM,

M.D., Nextgen Solutions, Cuddalore, will Deliver the Keynote Address.

Dr. K. RAJENDRAN, M.S., FICS., FAIS.,
Chairman,
Krishnasamy College of Engineering & Technology,
Presides.