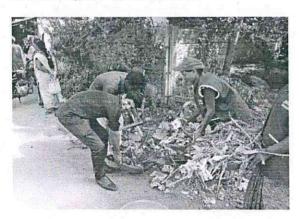

## **INDEX**

| Year      | Name of the Capacity<br>development/Skill<br>development program          | Date of implementation                                                        | Number of<br>students<br>enrolled | Name of the<br>agencies/experts<br>involved with contact<br>details (if any) |
|-----------|---------------------------------------------------------------------------|-------------------------------------------------------------------------------|-----------------------------------|------------------------------------------------------------------------------|
|           | Soft Skills: 1.Workshop on Employability skills                           | 19.12.2019<br>&<br>20.12.2019<br>03.01.2020,<br>06.01.2020<br>&<br>07.01.2020 | 163                               | Er. J.Jayanthram,<br>Next Gen Solutions,<br>Cuddalore                        |
| 2019-2020 | Language and Communication Skills: 2. Workshop on Interview Communication | 14.08.2019                                                                    | 163                               | Mr.S. Sam Israel,<br>Assistant<br>Professor/S&H -<br>KCET                    |
|           | Life skills: 3.Awareness programme for cleaning work and hygiene          | 25.06.2019,<br>27.06.2019 &<br>28.06.2019                                     | 56                                | Volunteers of NSS team participated                                          |