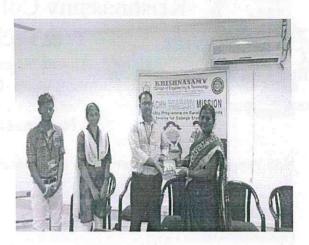

# **EMPLOYABILITY SKILLS**

In Association with

NextGen Solutions

Date: 19.12.2019 to 24.12.2019

Venue: The Sivaramakrishnan Memorial Auditorium, KCET Campus.

## Chief Guest

S. GAYATHRY,
Manager HR, Electro Tech Engineers, Pudhucherry,
&

J. JAYANTHRAM,

M.D., Nextgen Solutions, Cuddalore, will Deliver the Keynote Address.

Dr. K. RAJENDRAN, M.S., FICS., FAIS.,
Chairman,
Krishnasamy College of Engineering & Technology,
Presides.

Mr. N. VIJAYAKUMAR, B.A., B.L.,
Trustee / Secretary,
Sri Krishnasamy Reddiar Educational Trust,
Felicitate.

G. Balakrishnan,
Training & Placement Officer.

Prof. Dr. G. Elango,

Principal.