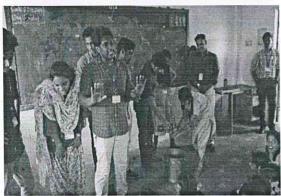

#### SOFT SKILLS TRAINING

We are happy to announce that we are planning to conduct a Special Workshop on "Employability Skills" on 19.12.2019 to 24.12.2019 so as to enhance the ability of students in association with NextGen Solutions – Cuddalore for our students at our campus. The interested candidates from IV year of all UG departments and MCA are hereby requested to attend the program and get benefitted.

# **EMPLOYABILITY SKILLS**

In Association with

NextGen Solutions

Date: 19.12.2019 to 24.12.2019

Venue: The Sivaramakrishnan Memorial Auditorium, KCET Campus.

# WORKSHOP ON EMPLOYABILITY SKILLS

on 19<sup>th</sup> December 2019 at 9.30 AM in

The Sivaramakrishnan Memorial Auditorium, KCET Campus.

## Chief Guest

S. GAYATHRY,
Manager HR, Electro Tech Engineers, Pudhucherry,
&

J. JAYANTHRAM,

M.D., Nextgen Solutions, Cuddalore, will Deliver the Keynote Address.

Dr. K. RAJENDRAN, M.S., FICS., FAIS.,
Chairman,
Krishnasamy College of Engineering & Technology,
Presides.