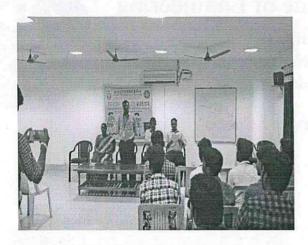

#### SOFT SKILLS TRAINING

We are happy to announce that we are planning to conduct a Special Workshop on "Employability Skills" on 19.12.2019 to 24.12.2019 so as to enhance the ability of students in association with NextGen Solutions – Cuddalore for our students at our campus. The interested candidates from IV year of all UG departments and MCA are hereby requested to attend the program and get benefitted.

# **EMPLOYABILITY SKILLS**

In Association with

NextGen Solutions

Date: 19.12.2019 to 24.12.2019

Venue: The Sivaramakrishnan Memorial Auditorium, KCET Campus.

# WORKSHOP ON EMPLOYABILITY SKILLS

on 19<sup>th</sup> December 2019 at 9.30 AM in

The Sivaramakrishnan Memorial Auditorium, KCET Campus.

## Chief Guest

S. GAYATHRY,
Manager HR, Electro Tech Engineers, Pudhucherry,
&

J. JAYANTHRAM,

M.D., Nextgen Solutions, Cuddalore, will Deliver the Keynote Address.

Dr. K. RAJENDRAN, M.S., FICS., FAIS.,
Chairman,
Krishnasamy College of Engineering & Technology,
Presides.