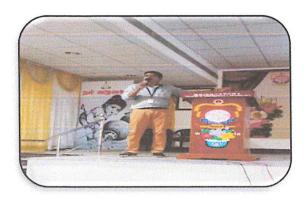

#### SOFT SKILLS TRAINING

We are happy to announce that we are planning to conduct a Special Workshop on "Employability Skills" on 19.12.2019 to 24.12.2019 so as to enhance the ability of students in association with NextGen Solutions – Cuddalore for our students at our campus. The interested candidates from IV year of all UG departments and MCA are hereby requested to attend the program and get benefitted.

# **EMPLOYABILITY SKILLS**

In Association with

NextGen Solutions

Date: 19.12.2019 to 24.12.2019

Venue: The Sivaramakrishnan Memorial Auditorium, KCET Campus.

# WORKSHOP ON EMPLOYABILITY SKILLS

on 19<sup>th</sup> December 2019 at 9.30 AM in

The Sivaramakrishnan Memorial Auditorium, KCET Campus.

## Chief Guest

S. GAYATHRY,
Manager HR, Electro Tech Engineers, Pudhucherry,
&

J. JAYANTHRAM,

M.D., Nextgen Solutions, Cuddalore, will Deliver the Keynote Address.

Dr. K. RAJENDRAN, M.S., FICS., FAIS.,
Chairman,
Krishnasamy College of Engineering & Technology,
Presides.

Mr. N. VIJAYAKUMAR, B.A., B.L.,
Trustee / Secretary,
Sri Krishnasamy Reddiar Educational Trust,
Felicitate.

G. Balakrishnan,
Training & Placement Officer.

Prof. Dr. G. Elango,

Principal.