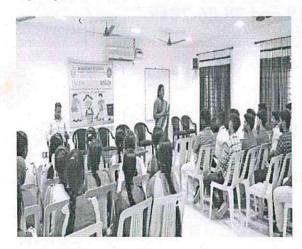

#### SOFT SKILLS TRAINING

We are happy to announce that we are planning to conduct a Special Workshop on "Employability Skills" on 19.12.2019 to 24.12.2019 so as to enhance the ability of students in association with NextGen Solutions – Cuddalore for our students at our campus. The interested candidates from IV year of all UG departments and MCA are hereby requested to attend the program and get benefitted.

# **EMPLOYABILITY SKILLS**

In Association with

NextGen Solutions

Date: 19.12.2019 to 24.12.2019

Venue: The Sivaramakrishnan Memorial Auditorium, KCET Campus.

# WORKSHOP ON EMPLOYABILITY SKILLS

on 19<sup>th</sup> December 2019 at 9.30 AM in

The Sivaramakrishnan Memorial Auditorium, KCET Campus.

## Chief Guest

S. GAYATHRY,
Manager HR, Electro Tech Engineers, Pudhucherry,
&

J. JAYANTHRAM,

M.D., Nextgen Solutions, Cuddalore, will Deliver the Keynote Address.

Dr. K. RAJENDRAN, M.S., FICS., FAIS.,
Chairman,
Krishnasamy College of Engineering & Technology,
Presides.