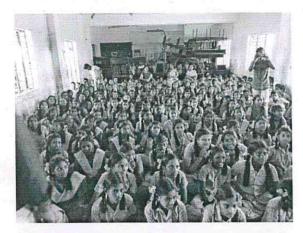

#### SOFT SKILLS TRAINING

We are happy to announce that we are planning to conduct a Special Workshop on "Employability Skills" on 19.12.2019 to 24.12.2019 so as to enhance the ability of students in association with NextGen Solutions – Cuddalore for our students at our campus. The interested candidates from IV year of all UG departments and MCA are hereby requested to attend the program and get benefitted.

# **EMPLOYABILITY SKILLS**

In Association with

NextGen Solutions

Date: 19.12.2019 to 24.12.2019

Venue: The Sivaramakrishnan Memorial Auditorium, KCET Campus.

# WORKSHOP ON EMPLOYABILITY SKILLS

on 19<sup>th</sup> December 2019 at 9.30 AM in

The Sivaramakrishnan Memorial Auditorium, KCET Campus.