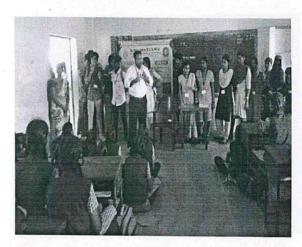

#### SOFT SKILLS TRAINING

We are happy to announce that we are planning to conduct a Special Workshop on "Employability Skills" on 19.12.2019 to 24.12.2019 so as to enhance the ability of students in association with NextGen Solutions – Cuddalore for our students at our campus. The interested candidates from IV year of all UG departments and MCA are hereby requested to attend the program and get benefitted.

# **EMPLOYABILITY SKILLS**

In Association with

NextGen Solutions

Date: 19.12.2019 to 24.12.2019

Venue: The Sivaramakrishnan Memorial Auditorium, KCET Campus.

# WORKSHOP ON EMPLOYABILITY SKILLS

on 19<sup>th</sup> December 2019 at 9.30 AM in

The Sivaramakrishnan Memorial Auditorium, KCET Campus.

## Chief Guest

S. GAYATHRY,
Manager HR, Electro Tech Engineers, Pudhucherry,
&

J. JAYANTHRAM,

M.D., Nextgen Solutions, Cuddalore, will Deliver the Keynote Address.

Dr. K. RAJENDRAN, M.S., FICS., FAIS.,
Chairman,
Krishnasamy College of Engineering & Technology,
Presides.