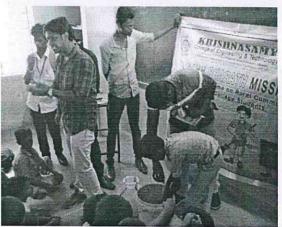

#### SOFT SKILLS TRAINING

We are happy to announce that we are planning to conduct a Special Workshop on "Employability Skills" on 19.12.2019 to 24.12.2019 so as to enhance the ability of students in association with NextGen Solutions – Cuddalore for our students at our campus. The interested candidates from IV year of all UG departments and MCA are hereby requested to attend the program and get benefitted.

# **EMPLOYABILITY SKILLS**

In Association with

NextGen Solutions

Date: 19.12.2019 to 24.12.2019

Venue: The Sivaramakrishnan Memorial Auditorium, KCET Campus.

# WORKSHOP ON EMPLOYABILITY SKILLS

on 19<sup>th</sup> December 2019 at 9.30 AM in

The Sivaramakrishnan Memorial Auditorium, KCET Campus.

## Chief Guest

S. GAYATHRY,
Manager HR, Electro Tech Engineers, Pudhucherry,
&

J. JAYANTHRAM,

M.D., Nextgen Solutions, Cuddalore, will Deliver the Keynote Address.

Dr. K. RAJENDRAN, M.S., FICS., FAIS.,
Chairman,
Krishnasamy College of Engineering & Technology,
Presides.