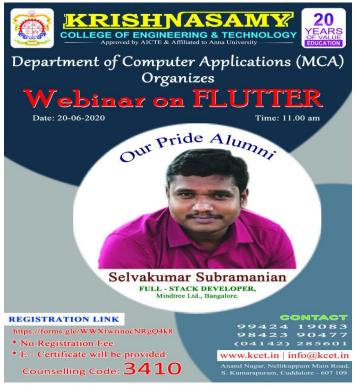

### **CIRCULAR**

It is proposed to conduct the Information Communication Technology Tools Training (ICT) for our students of UG and PG on 20.06.2020 to impart the knowledge and hands on practice on "Flutter" as a Webinar.

Resource Person: Mr.S.Selvakumar, MCA, Full-Stack Developer, Mindtree Limited, Bangalore

Venue: The Sivaramakrishnan Memorial Mini - Auditorium - D Block KCET Campus

Vice-Principal

Principal PRINCIPAL Krishnasamy College of Engineering & Technology,

## WEBINAR ON FLUTTER CONDUCTED ON 20.6.2020

Creating Professionals! Creating Future!

**Resource Person:** 

Mr.S. Selvakumar, MCA Full Stack Developer Mindtree Ltd., - Bangalore