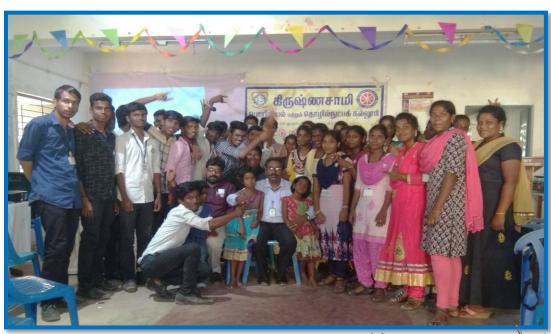

## **CIRCULAR**

It is to inform you that the NSS unit of our esteemed institution has planned to conduct NSS Special Camp activities for the NSS Volunteers from 22.02.2019 to 28.02.2019 at Karamanikuppam Village.

### **COLLEGE OF ENGINEERING & TECHNOLOGY**

Anand Nagar, S. Kumarapuram, Cuddalore 607109 NSS Special Camp: Academic Year: 2018-2019

Place: Karamanikuppam Village, Cuddalore District. 607109 DATE: 22.02.2019-28.02.2019