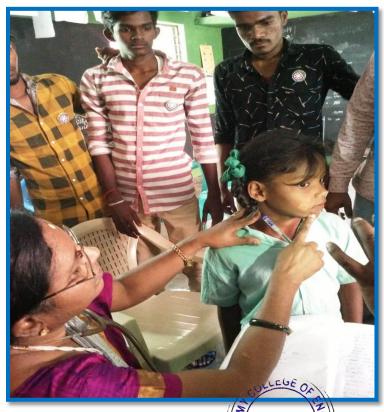

## **INDEX**

| Year        | Name of the Capacity<br>development/Skill<br>development program                                                                                           | Date of implementation         | Number<br>of<br>students<br>enrolled | Name of the agencies/expert s involved with contact details (if any) |
|-------------|------------------------------------------------------------------------------------------------------------------------------------------------------------|--------------------------------|--------------------------------------|----------------------------------------------------------------------|
|             | Life skills:  1. Awareness programme on Clean Bharat, Plastic Free Nation, Leprosy Prevention, Rally on Plastic Free Bharat, Blood Donation & Eye Donation | 22.02.2019<br>to<br>28.02.2019 | 42                                   | Location:<br>Karamanikuppam<br>Village                               |
| 2018 - 2019 | Soft Skills: 2. Workshop on Soft Skills                                                                                                                    | 27.12.2018                     | 179                                  | Lion. GeTek.<br>K.Karthik Tanjore                                    |
|             | Language and Communication Skills: 3. Interpersonal and Non - verbal Communication                                                                         | 08.08.2018                     | 114                                  | Mrs.D.Sudharani,<br>AP/ English                                      |

## **CIRCULAR**

It is to inform you that the NSS unit of our esteemed institution has planned to conduct NSS Special Camp activities for the NSS Volunteers from 22.02.2019 to 28.02.2019 at Karamanikuppam Village.

### **COLLEGE OF ENGINEERING & TECHNOLOGY**

Anand Nagar, S. Kumarapuram, Cuddalore 607109 NSS Special Camp: Academic Year: 2018-2019

Place: Karamanikuppam Village, Cuddalore District. 607109 DATE: 22.02.2019-28.02.2019