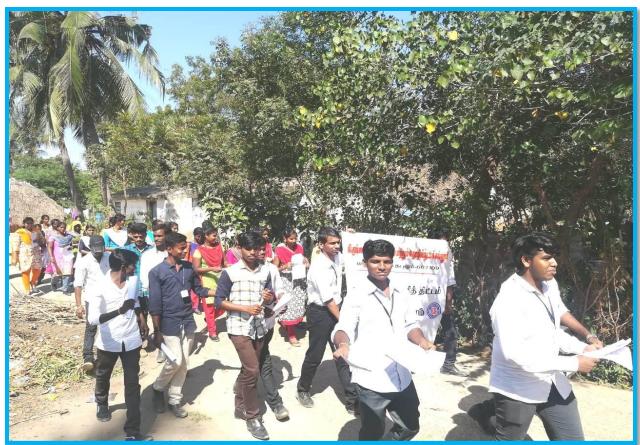

## **CIRCULAR**

It is to inform you that the NSS unit of our esteemed institution has planned to conduct NSS Special Camp activities for the NSS Volunteers from 22.02.2019 to 28.02.2019 at Karamanikuppam Village.

### **COLLEGE OF ENGINEERING & TECHNOLOGY**

Anand Nagar, S. Kumarapuram, Cuddalore 607109 NSS Special Camp: Academic Year: 2018-2019

Place: Karamanikuppam Village, Cuddalore District. 607109 DATE: 22.02.2019-28.02.2019