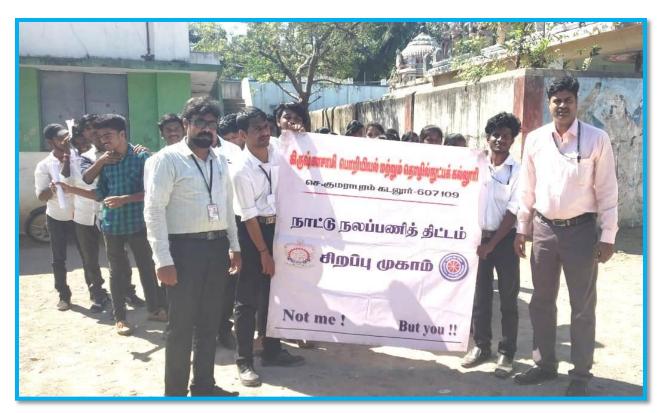

## **CIRCULAR**

It is to inform you that the NSS unit of our esteemed institution has planned to conduct NSS Special Camp activities for the NSS Volunteers from 22.02.2019 to 28.02.2019 at Karamanikuppam Village.

### **COLLEGE OF ENGINEERING & TECHNOLOGY**

Anand Nagar, S. Kumarapuram, Cuddalore 607109 NSS Special Camp: Academic Year: 2018-2019

Place: Karamanikuppam Village, Cuddalore District. 607109 DATE: 22.02.2019-28.02.2019