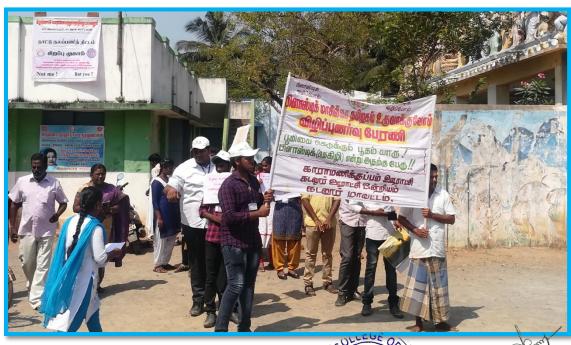

## **CIRCULAR**

It is to inform you that the NSS unit of our esteemed institution has planned to conduct NSS Special Camp activities for the NSS Volunteers from 22.02.2019 to 28.02.2019 at Karamanikuppam Village.

### **COLLEGE OF ENGINEERING & TECHNOLOGY**

Anand Nagar, S. Kumarapuram, Cuddalore 607109 NSS Special Camp: Academic Year: 2018-2019

Place: Karamanikuppam Village, Cuddalore District. 607109 DATE: 22.02.2019-28.02.2019