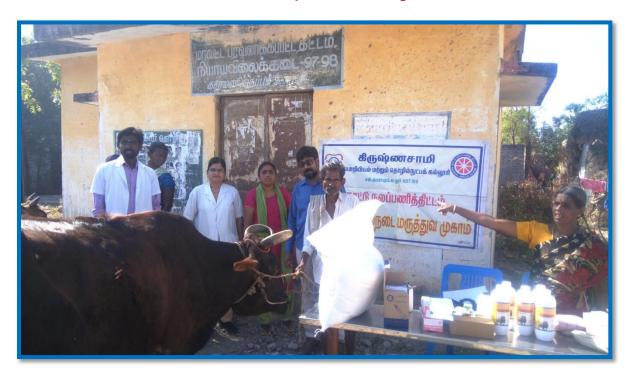

## **INDEX**

| Year        | Name of the Capacity<br>development/Skill<br>development program                                                                                           | Date of implementation         | Number<br>of<br>students<br>enrolled | Name of the agencies/expert s involved with contact details (if any) |
|-------------|------------------------------------------------------------------------------------------------------------------------------------------------------------|--------------------------------|--------------------------------------|----------------------------------------------------------------------|
|             | Life skills:  1. Awareness programme on Clean Bharat, Plastic Free Nation, Leprosy Prevention, Rally on Plastic Free Bharat, Blood Donation & Eye Donation | 22.02.2019<br>to<br>28.02.2019 | 42                                   | Location:<br>Karamanikuppam<br>Village                               |
| 2018 - 2019 | Soft Skills: 2. Workshop on Soft Skills                                                                                                                    | 27.12.2018                     | 179                                  | Lion. GeTek.<br>K.Karthik Tanjore                                    |
|             | Language and Communication Skills: 3. Interpersonal and Non - verbal Communication                                                                         | 08.08.2018                     | 114                                  | Mrs.D.Sudharani,<br>AP/ English                                      |

## **CIRCULAR**

It is to inform you that the NSS unit of our esteemed institution has planned to conduct NSS Special Camp activities for the NSS Volunteers from 22.02.2019 to 28.02.2019 at Karamanikuppam Village.

### **COLLEGE OF ENGINEERING & TECHNOLOGY**

Anand Nagar, S. Kumarapuram, Cuddalore 607109 NSS Special Camp: Academic Year: 2018-2019

Place: Karamanikuppam Village, Cuddalore District. 607109 DATE: 22.02.2019-28.02.2019