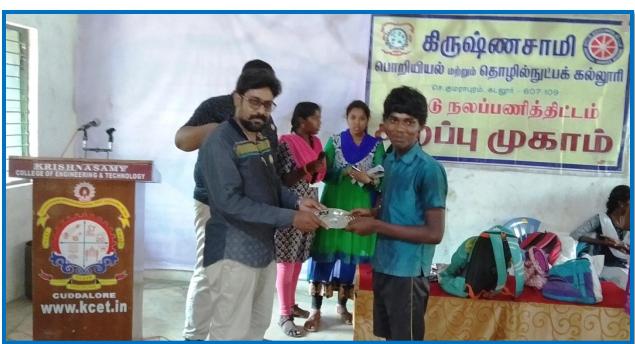

## **CIRCULAR**

It is to inform you that the NSS unit of our esteemed institution has planned to conduct NSS Special Camp activities for the NSS Volunteers from 22.02.2019 to 28.02.2019 at Karamanikuppam Village.

### **COLLEGE OF ENGINEERING & TECHNOLOGY**

Anand Nagar, S. Kumarapuram, Cuddalore 607109 NSS Special Camp: Academic Year: 2018-2019

Place: Karamanikuppam Village, Cuddalore District. 607109 DATE: 22.02.2019-28.02.2019