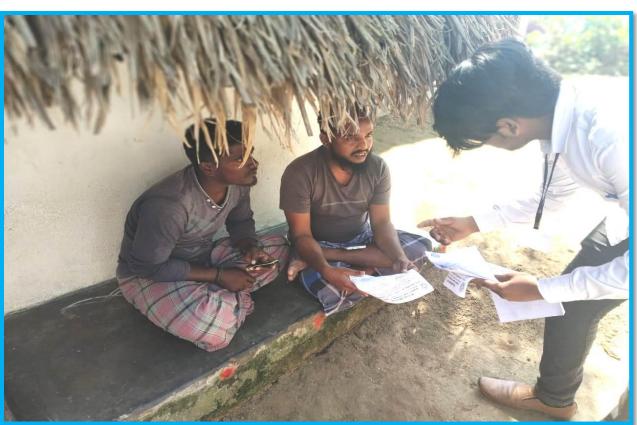

## **CIRCULAR**

It is to inform you that the NSS unit of our esteemed institution has planned to conduct NSS Special Camp activities for the NSS Volunteers from 22.02.2019 to 28.02.2019 at Karamanikuppam Village.

### **COLLEGE OF ENGINEERING & TECHNOLOGY**

Anand Nagar, S. Kumarapuram, Cuddalore 607109 NSS Special Camp: Academic Year: 2018-2019

Place: Karamanikuppam Village, Cuddalore District. 607109 DATE: 22.02.2019-28.02.2019