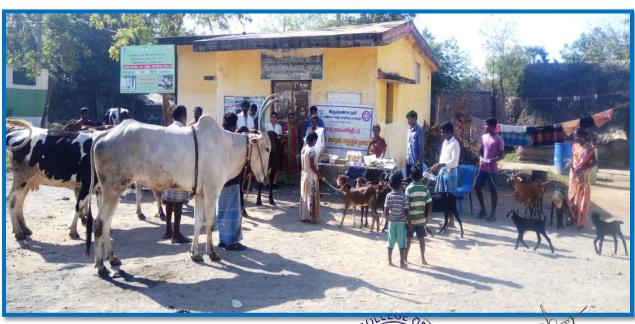

## **CIRCULAR**

It is to inform you that the NSS unit of our esteemed institution has planned to conduct NSS Special Camp activities for the NSS Volunteers from 22.02.2019 to 28.02.2019 at Karamanikuppam Village.

### **COLLEGE OF ENGINEERING & TECHNOLOGY**

Anand Nagar, S. Kumarapuram, Cuddalore 607109 NSS Special Camp: Academic Year: 2018-2019

Place: Karamanikuppam Village, Cuddalore District. 607109 DATE: 22.02.2019-28.02.2019