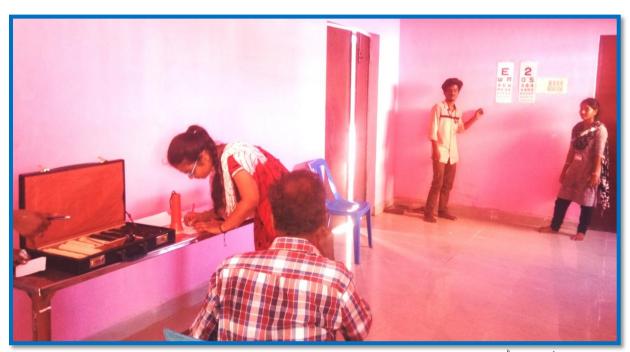

## **INDEX**

| Year        | Name of the Capacity<br>development/Skill<br>development program                                                                                           | Date of implementation         | Number<br>of<br>students<br>enrolled | Name of the agencies/expert s involved with contact details (if any) |
|-------------|------------------------------------------------------------------------------------------------------------------------------------------------------------|--------------------------------|--------------------------------------|----------------------------------------------------------------------|
|             | Life skills:  1. Awareness programme on Clean Bharat, Plastic Free Nation, Leprosy Prevention, Rally on Plastic Free Bharat, Blood Donation & Eye Donation | 22.02.2019<br>to<br>28.02.2019 | 42                                   | Location:<br>Karamanikuppam<br>Village                               |
| 2018 - 2019 | Soft Skills: 2. Workshop on Soft Skills                                                                                                                    | 27.12.2018                     | 179                                  | Lion. GeTek.<br>K.Karthik Tanjore                                    |
|             | Language and Communication Skills: 3. Interpersonal and Non - verbal Communication                                                                         | 08.08.2018                     | 114                                  | Mrs.D.Sudharani,<br>AP/ English                                      |

## **CIRCULAR**

It is to inform you that the NSS unit of our esteemed institution has planned to conduct NSS Special Camp activities for the NSS Volunteers from 22.02.2019 to 28.02.2019 at Karamanikuppam Village.

### **COLLEGE OF ENGINEERING & TECHNOLOGY**

Anand Nagar, S. Kumarapuram, Cuddalore 607109 NSS Special Camp: Academic Year: 2018-2019

Place: Karamanikuppam Village, Cuddalore District. 607109 DATE: 22.02.2019-28.02.2019