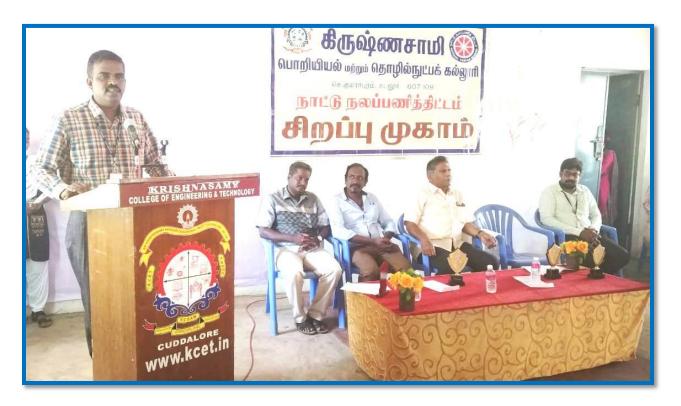

## **CIRCULAR**

It is to inform you that the NSS unit of our esteemed institution has planned to conduct NSS Special Camp activities for the NSS Volunteers from 22.02.2019 to 28.02.2019 at Karamanikuppam Village.

### **COLLEGE OF ENGINEERING & TECHNOLOGY**

Anand Nagar, S. Kumarapuram, Cuddalore 607109 NSS Special Camp: Academic Year: 2018-2019

Place: Karamanikuppam Village, Cuddalore District. 607109 DATE: 22.02.2019-28.02.2019