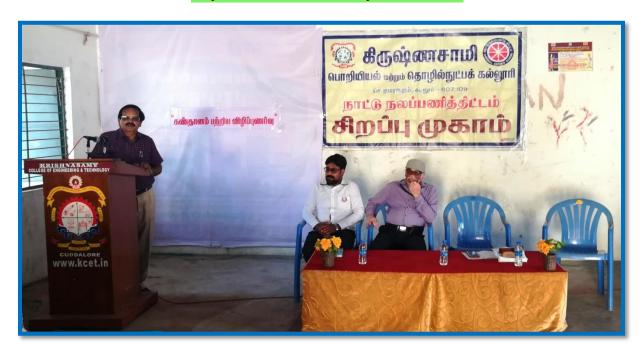

## **INDEX**

| Year        | Name of the Capacity<br>development/Skill<br>development program                                                                                           | Date of implementation         | Number<br>of<br>students<br>enrolled | Name of the agencies/expert s involved with contact details (if any) |
|-------------|------------------------------------------------------------------------------------------------------------------------------------------------------------|--------------------------------|--------------------------------------|----------------------------------------------------------------------|
|             | Life skills:  1. Awareness programme on Clean Bharat, Plastic Free Nation, Leprosy Prevention, Rally on Plastic Free Bharat, Blood Donation & Eye Donation | 22.02.2019<br>to<br>28.02.2019 | 42                                   | Location:<br>Karamanikuppam<br>Village                               |
| 2018 - 2019 | Soft Skills: 2. Workshop on Soft Skills                                                                                                                    | 27.12.2018                     | 179                                  | Lion. GeTek.<br>K.Karthik Tanjore                                    |
|             | Language and Communication Skills: 3. Interpersonal and Non - verbal Communication                                                                         | 08.08.2018                     | 114                                  | Mrs.D.Sudharani,<br>AP/ English                                      |

## **CIRCULAR**

It is to inform you that the NSS unit of our esteemed institution has planned to conduct NSS Special Camp activities for the NSS Volunteers from 22.02.2019 to 28.02.2019 at Karamanikuppam Village.

### **COLLEGE OF ENGINEERING & TECHNOLOGY**

Anand Nagar, S. Kumarapuram, Cuddalore 607109 NSS Special Camp: Academic Year: 2018-2019

Place: Karamanikuppam Village, Cuddalore District. 607109 DATE: 22.02.2019-28.02.2019