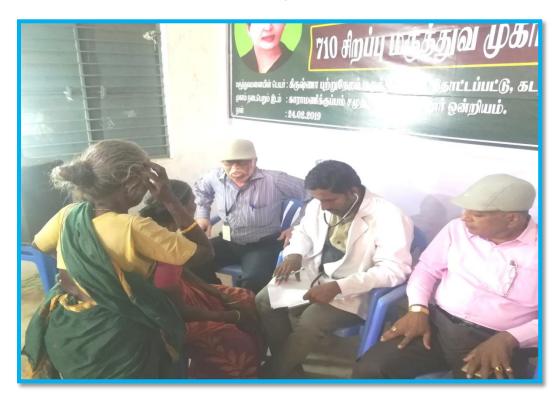

## **CIRCULAR**

It is to inform you that the NSS unit of our esteemed institution has planned to conduct NSS Special Camp activities for the NSS Volunteers from 22.02.2019 to 28.02.2019 at Karamanikuppam Village.

### **COLLEGE OF ENGINEERING & TECHNOLOGY**

Anand Nagar, S. Kumarapuram, Cuddalore 607109 NSS Special Camp: Academic Year: 2018-2019

Place: Karamanikuppam Village, Cuddalore District. 607109 DATE: 22.02.2019-28.02.2019