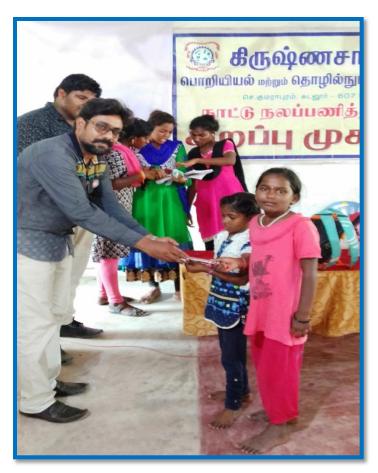

## **CIRCULAR**

It is to inform you that the NSS unit of our esteemed institution has planned to conduct NSS Special Camp activities for the NSS Volunteers from 22.02.2019 to 28.02.2019 at Karamanikuppam Village.

### **COLLEGE OF ENGINEERING & TECHNOLOGY**

Anand Nagar, S. Kumarapuram, Cuddalore 607109 NSS Special Camp: Academic Year: 2018-2019

Place: Karamanikuppam Village, Cuddalore District. 607109 DATE: 22.02.2019-28.02.2019