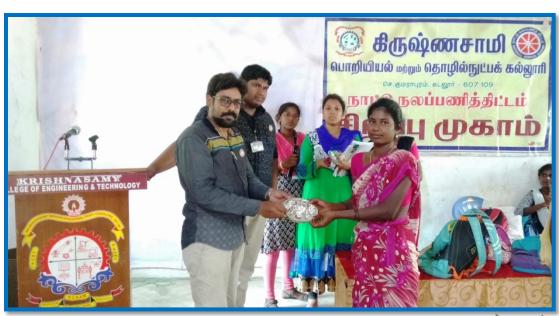

## **CIRCULAR**

It is to inform you that the NSS unit of our esteemed institution has planned to conduct NSS Special Camp activities for the NSS Volunteers from 22.02.2019 to 28.02.2019 at Karamanikuppam Village.

### **COLLEGE OF ENGINEERING & TECHNOLOGY**

Anand Nagar, S. Kumarapuram, Cuddalore 607109 NSS Special Camp: Academic Year: 2018-2019

Place: Karamanikuppam Village, Cuddalore District. 607109 DATE: 22.02.2019-28.02.2019