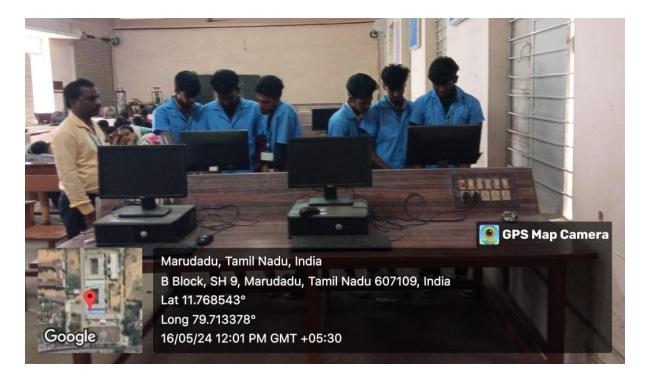

## KRISHNASAMY

# ENGINEERING & TECHNOLOGY

Approved by AICTE & Affiliated to Anna University

# DEPARTMENT OF ELECTRICAL AND ELECTRONICS ENGINEERING LABORATORIES

| Branch | Name of Laboratory                      | No. of<br>Labs | Area in Sq.m. |
|--------|-----------------------------------------|----------------|---------------|
| EEE    | Power Electronics and Drives Laboratory | 1              | 15.16 X 9.20  |
| EEE    | Control and Instrumentation Laboratory  | 1              | 18.16 X 9.20  |
| EEE    | Electrical Machines Laboratory          | 1              | 9.20 X 15.10  |
| EEE    | Engineering Practices Laboratory        | 1              | 15.20 X 9.20  |
| EEE    | Renewable Energy System Laboratory      | 1              | 8.93 X 9.14   |



POWER ELECTRONICS AND DRIVES LABORATORY



## KRISHNASAMY

College of

### **ENGINEERING & TECHNOLOGY**

Approved by AICTE & Affiliated to Anna University



#### CONTROL AND INSTRUMENTATION LABORATORY



**ELECTRICAL MACHINES LABORATORY** 



## KRISHNASAMY

College of

#### **ENGINEERING & TECHNOLOGY**

Approved by AICTE & Affiliated to Anna University



#### ENGINEERING PRACTICES LABORATORY



RENEWABLE ENERGY SYSTEM LABORATORY